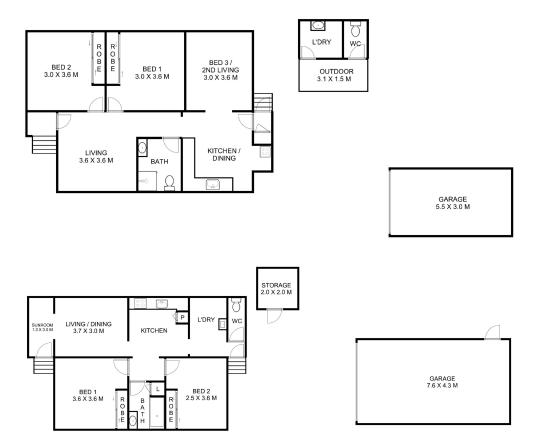

### LJ Hooker Toowoomba (07) 4688 2222

Level 1, 677-683 Ruthven Street, TOOWOOMBA QLD 4350 toowoomba.ljhooker.com.au | toowoomba@ljht.com.au

LJ Hooker 134+134a Holberton Street, Newtown

This plan is for representational purposes only. All dimensions displayed are approximate and shouldn't be solely relied upon.