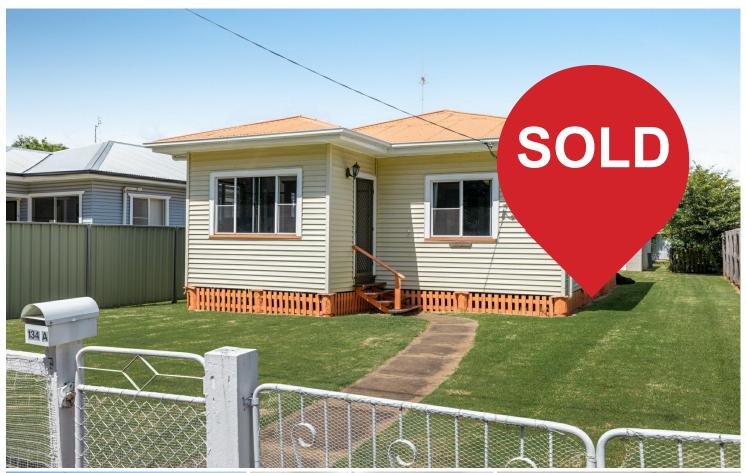

## 1 property still available!

134a Holberton Street (496m2)

Character filled and impeccably well maintained, 134a Holberton Street features 2 bedrooms, 1 bathroom and an open plan kitchen and living area.

With an impressive, pet friendly backyard, with side access down to the shed, this fantastic property is ideal for the entire marketplace.

This property offers a prime opportunity for savvy buyers looking to capitalize on its extreme growth potential.

Perfect for those looking to renovate, land bank, develop or to purchase a savvy investment, 134a Holberton Street is positioned in a superb inner-city location directly looking over the historic Newtown Park.