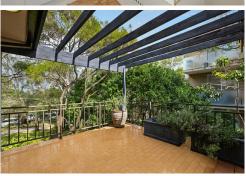

- \* Tranquil yet convenient location, only a short stroll to shores of Pittwater
- \* Extra large one bedroom (125sqm total) apartment in a small brick and tile complex
- \* Beautifully renovated gas kitchen with stone bench tops and high quality appliances
- \* Spacious & light filled lounge and dining room with East facing balcony for morning sun
- \* Large additional west facing entertainment terrace, ideal for watching the sunset
- \* King sized bedroom with excellent robing
- \* Practically unmatched parking and storage with two side by side single lock up garages