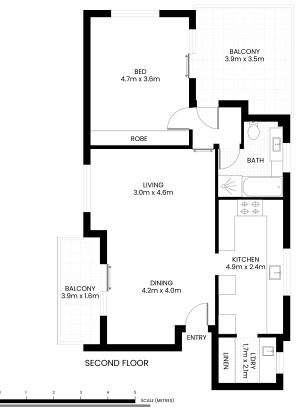

# Newport 3/12 Queens Parade West

LOWER GROUND FLOOR

INTERNAL AREA 72m² APPROX. BALCONY AREA 18m² APPROX. PARKING & STORAGE AREA 35m² APPROX.

TOTAL AREA 125m² APPROX.

The site plan and floor plan are not to scale; measurements are indicative and in meters. Bushes and trees are placed for illustration purposes. Plans should not be relied on. Interested parties should make and rely on their own enquirie. All other information provided has been collected from reliable sources but cannot be guaranteed for accuracy.