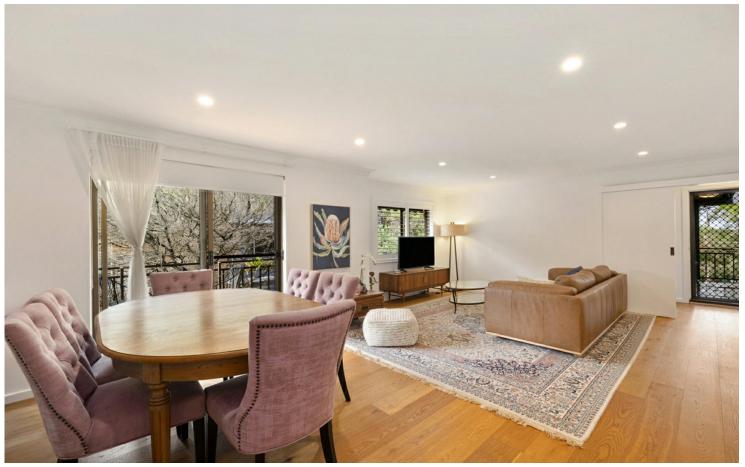

- \* Tranquil yet convenient location, only a short stroll to shores of Pittwater
- \* Extra large one bedroom (125sqm total) apartment in a small brick and tile complex
- \* Beautifully renovated gas kitchen with stone bench tops and high quality appliances
- \* Spacious & light filled lounge and dining room with East facing balcony for morning sun
- \* Large additional west facing entertainment terrace, ideal for watching the sunset
- \* King sized bedroom with excellent robing
- \* Practically unmatched parking and storage with two side by side single lock up garages