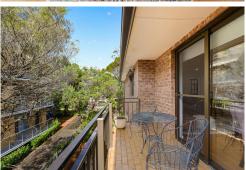

- \* Tranquil yet convenient location, only a short stroll to shores of Pittwater
- \* Extra large one bedroom (125sqm total) apartment in a small brick and tile complex
- \* Beautifully renovated gas kitchen with stone bench tops and high quality appliances
- \* Spacious & light filled lounge and dining room with East facing balcony for morning sun
- \* Large additional west facing entertainment terrace, ideal for watching the sunset
- \* King sized bedroom with excellent robing
- \* Practically unmatched parking and storage with two side by side single lock up garages