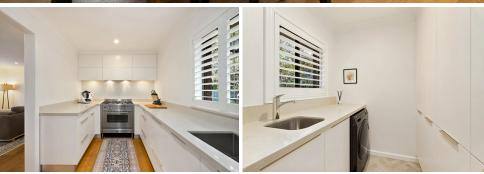

- \* Tranquil yet convenient location, only a short stroll to shores of Pittwater
- \* Extra large one bedroom (125sqm total) apartment in a small brick and tile complex
- \* Beautifully renovated gas kitchen with stone bench tops and high quality appliances
- \* Spacious & light filled lounge and dining room with East facing balcony for morning sun
- \* Large additional west facing entertainment terrace, ideal for watching the sunset
- \* King sized bedroom with excellent robing
- \* Practically unmatched parking and storage with two side by side single lock up garages