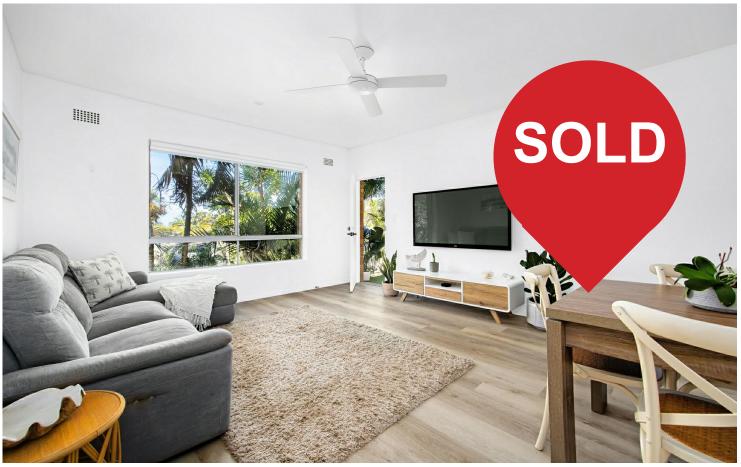

## Private Two Bedroom Apartment with Leafy Outlook

Located in a boutique block of 12, this renovated two bedroom unit offers a lock up and go lifestyle in the heart of Newport. Set in a double brick, well kept block 'Bardo Court' and a short stroll to cafes, public transport & Newport beach. The chic interiors with careful attention to detail are enhanced by large windows providing a private leafy outlook, great natural light and crossflow ventilation.

#### Features Include:

- Privately positioned with no overseeing neighbours
- Generous free flowing living area bathed in abundant natural light
- Modern kitchen equipped with dishwasher and gas cooktop
- Two well-sized bedrooms fitted with built-in robes
- Contemporary bathroom with floor to ceiling tiles and natural ventilation
- Built in desk for the work from home culture by the beach
- Floorboards throughout, ceiling fans & gas heating