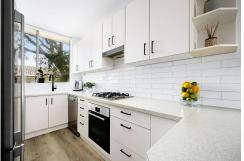

#### Features Include:

- Privately positioned with no overseeing neighbours
- Generous free flowing living area bathed in abundant natural light
- Modern kitchen equipped with dishwasher and gas cooktop
- Two well-sized bedrooms fitted with built-in robes
- Contemporary bathroom with floor to ceiling tiles and natural ventilation
- Built in desk for the work from home culture by the beach
- Floorboards throughout, ceiling fans & gas heating