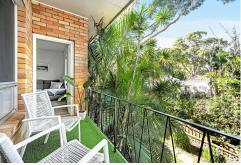

## Private Two Bedroom Apartment with Leafy Outlook

Located in a boutique block of 12, this renovated two bedroom unit offers a lock up and go lifestyle in the heart of Newport. Set in a double brick, well kept block 'Bardo Court' and a short stroll to cafes, public transport & Newport beach. The chic interiors with careful attention to detail are enhanced by large windows providing a private leafy outlook, great natural light and crossflow ventilation.

#### Features Include:

- Privately positioned with no overseeing neighbours
- Generous free flowing living area bathed in abundant natural light
- Modern kitchen equipped with dishwasher and gas cooktop
- Two well-sized bedrooms fitted with built-in robes
- Contemporary bathroom with floor to ceiling tiles and natural ventilation
- Built in desk for the work from home culture by the beach
- Floorboards throughout, ceiling fans & gas heating