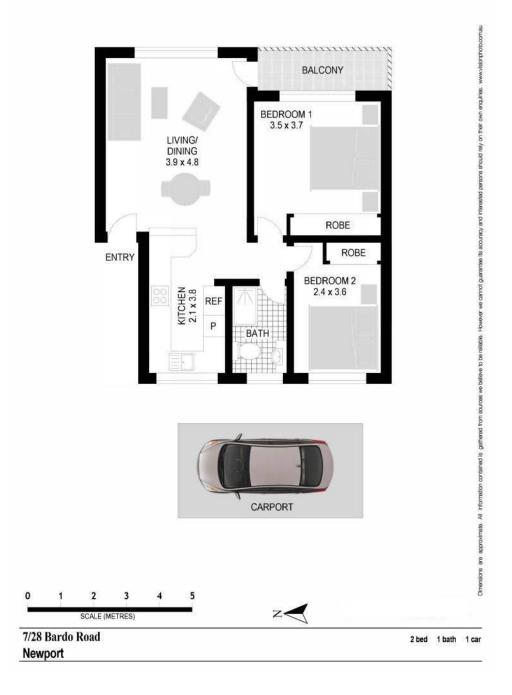

#### Features Include:

- Privately positioned with no overseeing neighbours
- Generous free flowing living area bathed in abundant natural light
- Modern kitchen equipped with dishwasher and gas cooktop
- Two well-sized bedrooms fitted with built-in robes
- Contemporary bathroom with floor to ceiling tiles and natural ventilation
- Built in desk for the work from home culture by the beach
- Floorboards throughout, ceiling fans & gas heating

#### Jake McDonall

0402 740 085

jmcdonall@ljhnewport.com.au

LJ Hooker Newport (02) 9979 1111

- Large carport
- Communal storage area in basement

A perfect beach pad with absolutely nothing to do or spend and a prime investment in an unbeatable beach village location.

### **More About this Property**

| Property ID   | 1A9MG5W |
|---------------|---------|
| Property Type | Unit    |
| Land Area     | 65 m²   |

Jake McDonall 0402 740 085
Sales Executive | jmcdonall@ljhnewport.com.au
Jake McDonall 0402 740 085
Sales Executive | jmcdonall@ljhnewport.com.au