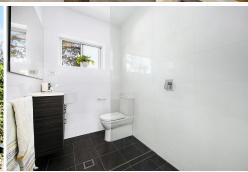

#### Features Include:

- Privately positioned with no overseeing neighbours
- Generous free flowing living area bathed in abundant natural light
- Modern kitchen equipped with dishwasher and gas cooktop
- Two well-sized bedrooms fitted with built-in robes
- Contemporary bathroom with floor to ceiling tiles and natural ventilation
- Built in desk for the work from home culture by the beach
- Floorboards throughout, ceiling fans & gas heating