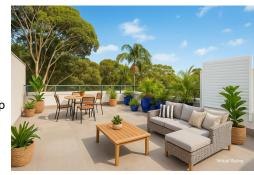

# Stylish Townhouse Opposite The Pittwater Foreshore

Located opposite the shores of the Pittwater, this ultra modern fully renovated townhouse style apartment is a rare find.

Offering a vast, partly-covered sun drenched terrace upstairs with lovely water view outlook, you can comfortably downsize without compromise, enjoying all the space of a house without the daily maintenance.

- Very spacious, open and bright living and dining with stylish lighting and timber floors. Living area flows through sliding glass doors to the huge private terrace.
- Excellent, bright kitchen with plenty of storage, plus stainless steel appliances, including dishwasher and gas cooktop.
- Spacious main bedroom with mirrored robes and en-suite
- 2 more double bedrooms with built in robes, both accessing the private courtyard
- Luxurious main bathroom