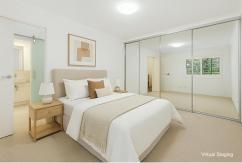

- Very spacious, open and bright living and dining with stylish lighting and timber floors. Living area flows through sliding glass doors to the huge private terrace.
- Excellent, bright kitchen with plenty of storage, plus stainless steel appliances, including dishwasher and gas cooktop.
- Spacious main bedroom with mirrored robes and en-suite
- 2 more double bedrooms with built in robes, both accessing the private courtyard
- Luxurious main bathroom