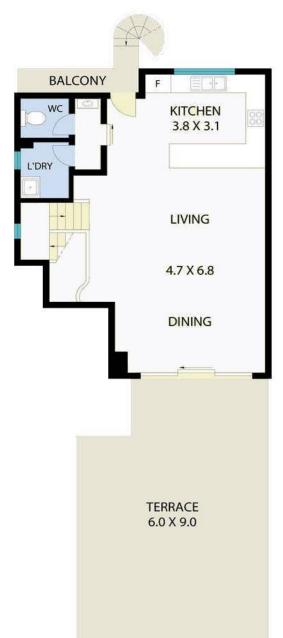

# **GROUND FLOOR**

LOWER GROUND FLOOR

UPPER FLOOR

Internal Area 181sqm External Area 146sqm Total Area 327sqm