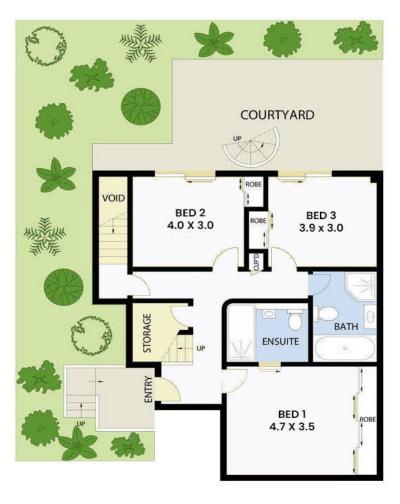

# **GROUND FLOOR**

LOWER GROUND FLOOR

UPPER FLOOR

Internal Area 181sqm External Area 146sqm Total Area 327sqm