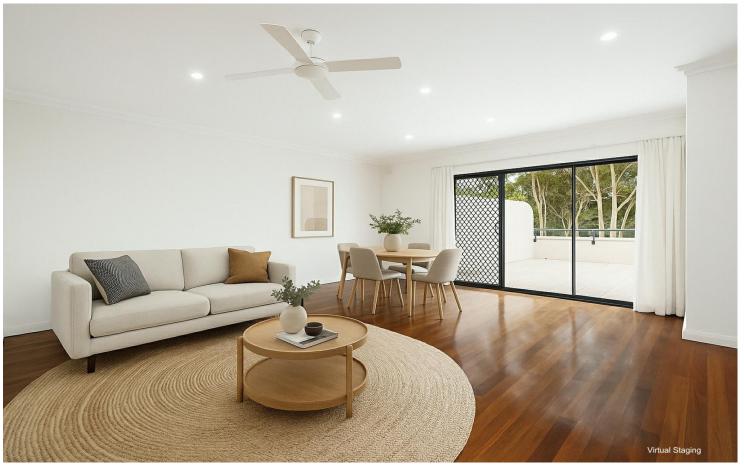

- Very spacious, open and bright living and dining with stylish lighting and timber floors. Living area flows through sliding glass doors to the huge private terrace.
- Excellent, bright kitchen with plenty of storage, plus stainless steel appliances, including dishwasher and gas cooktop.
- Spacious main bedroom with mirrored robes and en-suite
- 2 more double bedrooms with built in robes, both accessing the private courtyard
- Luxurious main bathroom