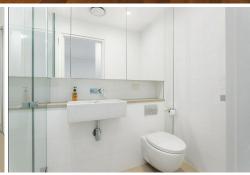

- Very spacious, open and bright living and dining with stylish lighting and timber floors. Living area flows through sliding glass doors to the huge private terrace.
- Excellent, bright kitchen with plenty of storage, plus stainless steel appliances, including dishwasher and gas cooktop.
- Spacious main bedroom with mirrored robes and en-suite
- 2 more double bedrooms with built in robes, both accessing the private courtyard
- Luxurious main bathroom