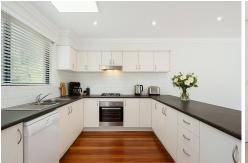

- Very spacious, open and bright living and dining with stylish lighting and timber floors. Living area flows through sliding glass doors to the huge private terrace.
- Excellent, bright kitchen with plenty of storage, plus stainless steel appliances, including dishwasher and gas cooktop.
- Spacious main bedroom with mirrored robes and en-suite
- 2 more double bedrooms with built in robes, both accessing the private courtyard
- Luxurious main bathroom