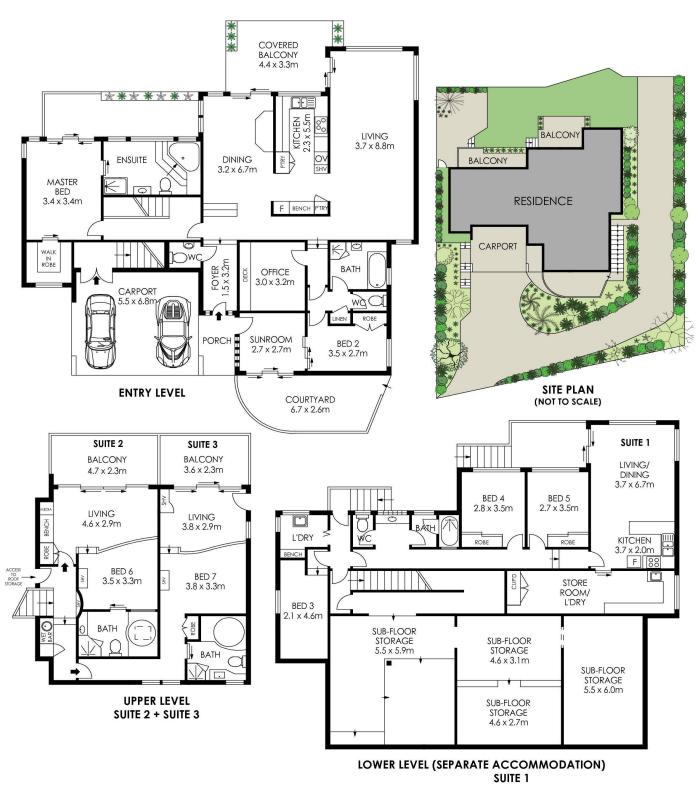

### LJ Hooker Palm Beach (02) 9974 5999

1073 Barrenjoey Road, PALM BEACH NSW 2108 palmbeach.ljhooker.com.au | office@ljhpb.com.au

APPROX. INTERNAL AREA =  $439 \text{ m}^2$ APPROX. EXTERNAL AREA =  $57 \text{ m}^2$ TOTAL =  $496 \text{ m}^2$ LAND SIZE =  $767 \text{ m}^2$ 

LAND SIZE = 767 m<sup>2</sup>
PLANS SHOWN ONLY INDICATIVE OF LAYOUT. DIMENSIONS ARE APPROXIMATE.