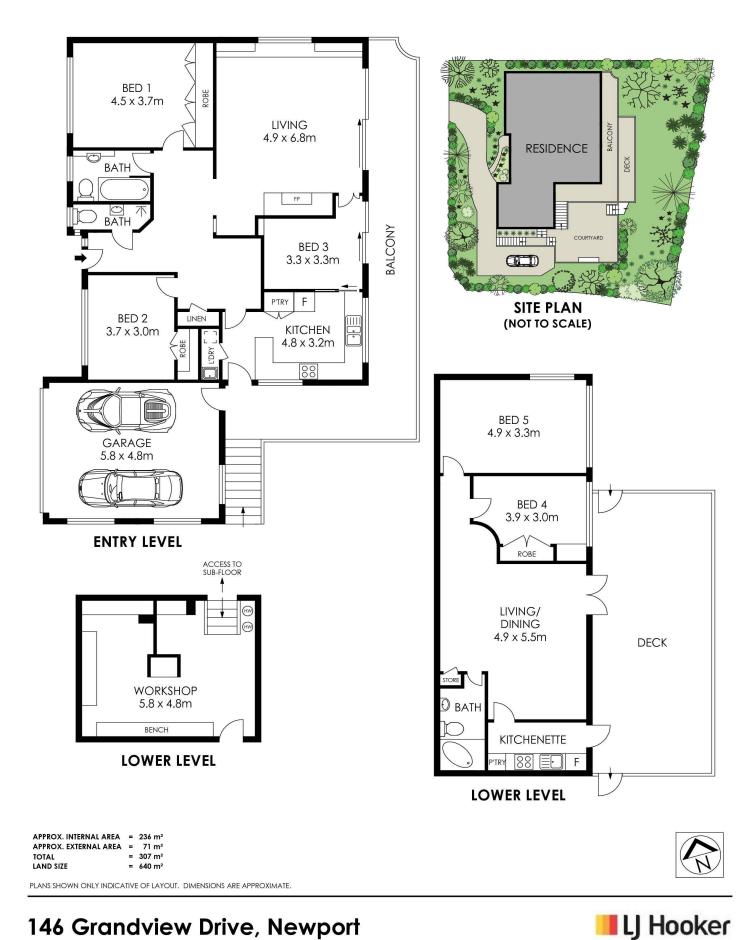

Key Features:

Two level brick home with separate accommodation, gas fireplace Expansive 885 sqm site (approx.) with driveway access from Daly Street Five bedrooms, 2 bathrooms, 2 car lock up garage and additional off street parking Wrap around sunny balconies overlooking lush greenery Renovate and personalize (STCA): This is your chance to add value and infuse the home

## with your unique style

Sun Drenched living: enjoy an aspect that bathes the home in sunlight throughout the day, enhancing the warmth and ambience of the living spaces. Dual Living Potential: The layout presents the possibility for self-contained living arrangements, offering flexibility for growing or multi-generational families. Convenient Location: Experience the convenience of an easy walk (260m) to local amenities, including IGA, cafes, schools, veterinary, a bottle shop, and public transportation.