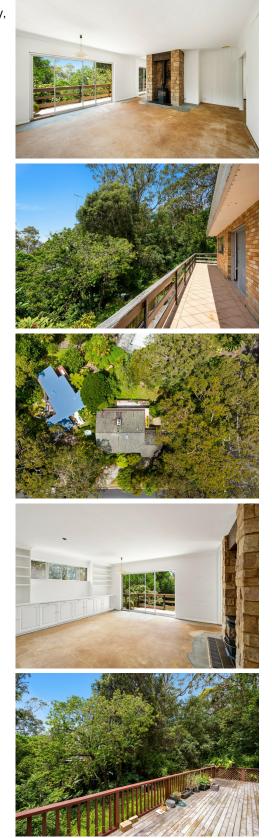

## **Newport, 146 Grandview Drive** Potential filled with dual living and a beautiful outlook

Discover the perfect canvas for your architectural creativity with this two-story, double-brick family home, boasting a north-facing orientation that's full of character.

Nestled in the serene hills of Newport/Bilgola, this property offers an affordable opportunity for families looking to lay down roots in a friendly neighbourhood and add their personal touch to create their dream home.

Key Features:

Two level brick home with separate accommodation, gas fireplace Expansive 885 sqm site (approx.) with driveway access from Daly Street Five bedrooms, 2 bathrooms, 2 car lock up garage and additional off street parking Wrap around sunny balconies overlooking lush greenery Renovate and personalize (STCA): This is your chance to add value and infuse the home

## with your unique style

Sun Drenched living: enjoy an aspect that bathes the home in sunlight throughout the day, enhancing the warmth and ambience of the living spaces. Dual Living Potential: The layout presents the possibility for self-contained living arrangements, offering flexibility for growing or multi-generational families. Convenient Location: Experience the convenience of an easy walk (260m) to local amenities, including IGA, cafes, schools, veterinary, a bottle shop, and public transportation.

This is more than just a house, it's a potential-filled home that's waiting for a visionary to unlock its full potential, seize the opportunity to make your mark on this gem in a sought-after location.