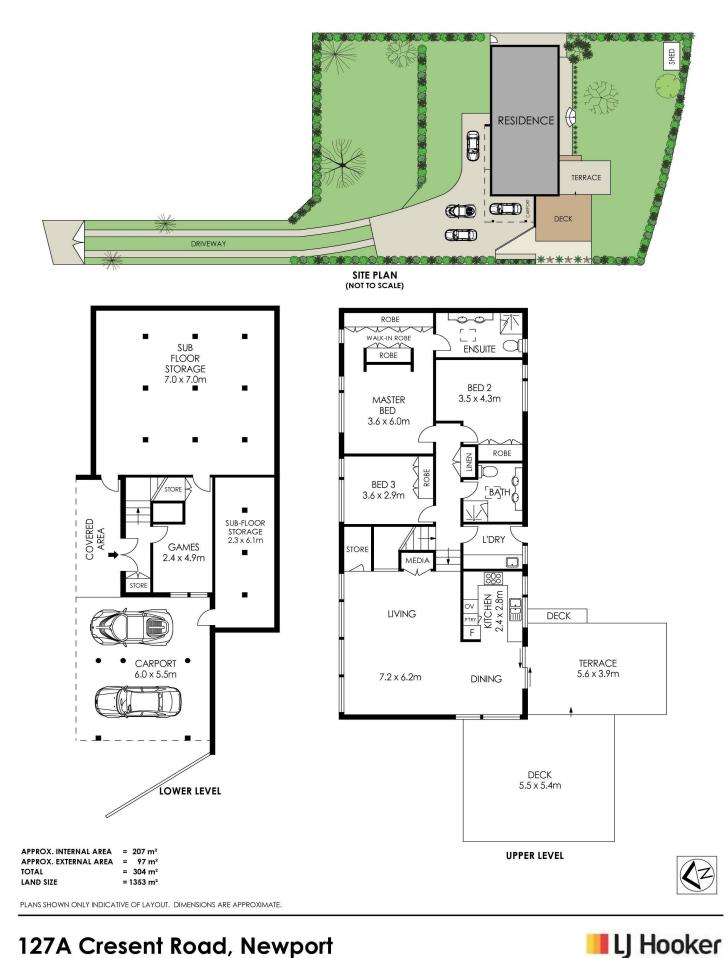

# Newport, 127A Crescent Road Newport Gem on 1353sqm, North Facing Block!

Escape to tranquillity in this quiet and private haven! Nestled on a generous 1353sqm block, this north-facing gem bathes in natural light, creating a warm and inviting atmosphere. Consisting of three bedrooms and two renovated bathrooms, this near-level property holds incredible potential for expansion, allowing you to customize your dream home.

Features include:

- Double carport with ample off street parking
- Close to shops, beach, Newport Public School & The Newport
- Loads of under house storage
- Multiple outdoor entertaining areas
- Potential to extend and drop in a pool (STCA)
- Children's playground & carpark across the road

### More About this Property

| Property ID   | 19KYG5W             |
|---------------|---------------------|
| Property Type | House               |
| Land Area     | 1353 m <sup>2</sup> |

Jake McDonall 0402 740 085 Sales Executive | jmcdonall@ljhnewport.com.au Jake McDonall 0402 740 085 Sales Executive | jmcdonall@ljhnewport.com.au

# 127A Cresent Road, Newport

LJ Hooker Newport (02) 9979 1111

Disclaimer: All information contained therein is gathered from relevant third parties sources. We cannot guarantee or give any warranty about the information provided. Interested parties must rely solely on their own enquiries.