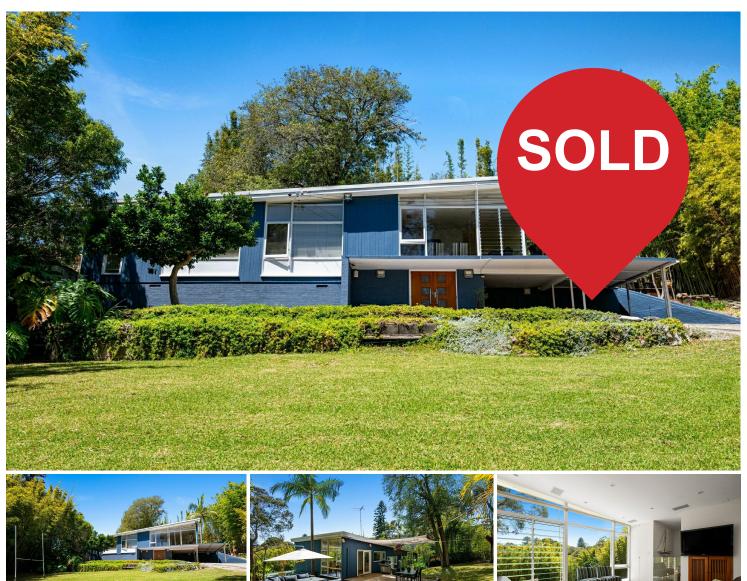

# Newport, 127A Crescent Road Newport Gem on 1353sqm, North Facing Block!

Escape to tranquillity in this quiet and private haven! Nestled on a generous 1353sqm block, this north-facing gem bathes in natural light, creating a warm and inviting atmosphere. Consisting of three bedrooms and two renovated bathrooms, this near-level property holds incredible potential for expansion, allowing you to customize your dream home.

Features include:

- Double carport with ample off street parking
- Close to shops, beach, Newport Public School & The Newport
- Loads of under house storage
- Multiple outdoor entertaining areas
- Potential to extend and drop in a pool (STCA)
- Children's playground & carpark across the road

For Sale \$2,600,000

View ljhooker.com.au/19KYG5W