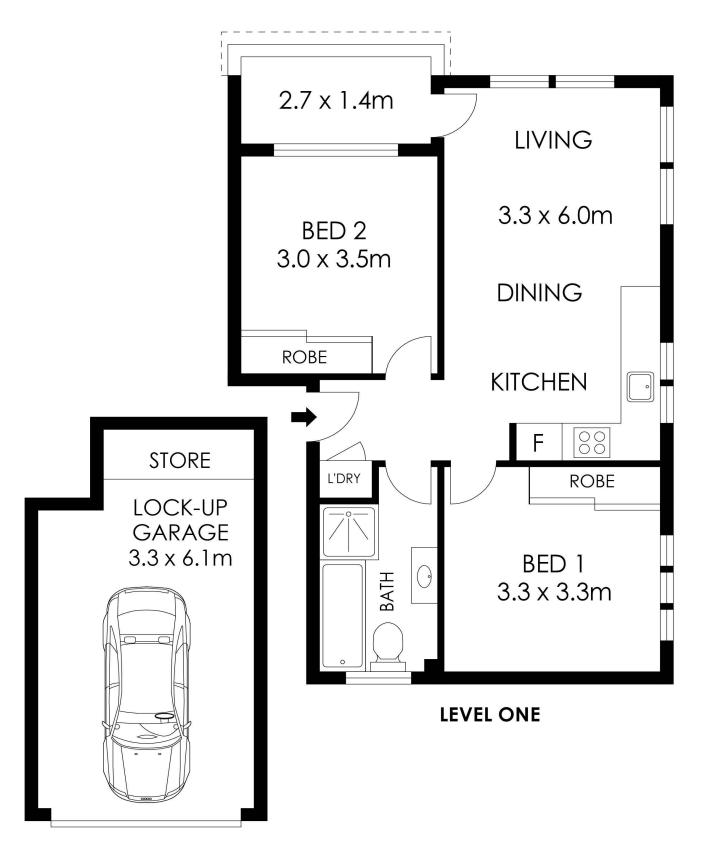

### **More About this Property**

| Property ID   | 1AKEG5W                                                                            |
|---------------|------------------------------------------------------------------------------------|
| Property Type | Apartment                                                                          |
| Land Area     | 80 m2                                                                              |
| Including     | Balcony<br>Floorboards<br>Close to Schools<br>Close to Shops<br>Close to Transport |

TOTAL

= 81 m<sup>2</sup>

PLANS SHOWN ONLY INDICATIVE OF LAYOUT. DIMENSIONS ARE APPROXIMATE.