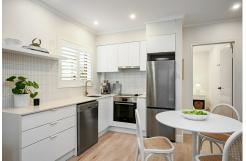

#### Features include:

- \*Generous open plan living and dining area, designed to create a smooth, continuous flow throughout the space.
- \*The updated kitchen boasts Caesarstone countertops and high-quality Bosch appliances.
- \*Spacious king-sized bedrooms featuring built-in wardrobes and ceiling fans, with a French-style balcony off the second bedroom.
- \*Neat bathroom featuring both a shower and a bathtub, with modern, sleek finishes.