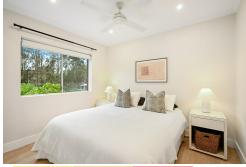

#### Features include:

- \*Generous open plan living and dining area, designed to create a smooth, continuous flow throughout the space.
- \*The updated kitchen boasts Caesarstone countertops and high-quality Bosch appliances.
- \*Spacious king-sized bedrooms featuring built-in wardrobes and ceiling fans, with a French-style balcony off the second bedroom.
- \*Neat bathroom featuring both a shower and a bathtub, with modern, sleek finishes.