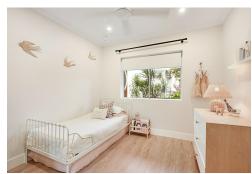

#### Features include:

- \*Generous open plan living and dining area, designed to create a smooth, continuous flow throughout the space.
- \*The updated kitchen boasts Caesarstone countertops and high-quality Bosch appliances.
- \*Spacious king-sized bedrooms featuring built-in wardrobes and ceiling fans, with a French-style balcony off the second bedroom.
- \*Neat bathroom featuring both a shower and a bathtub, with modern, sleek finishes.