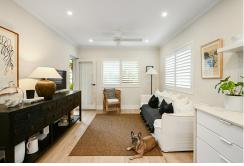

### A Stylish Haven with Nature at Your Doorstep

Situated in the tranquil surroundings of Newport, this delightful unit strikes the perfect balance between comfort and style, making it an ideal haven for those seeking peace and serenity. With a lush green oval just a few steps from your door, this apartment offers a backyard-like feel, creating a perfect retreat for the whole family —including the dog. It's a peaceful space to relax and enjoy the calm atmosphere.

#### Features include:

- \*Generous open plan living and dining area, designed to create a smooth, continuous flow throughout the space.
- \*The updated kitchen boasts Caesarstone countertops and high-quality Bosch appliances.
- \*Spacious king-sized bedrooms featuring built-in wardrobes and ceiling fans, with a French-style balcony off the second bedroom.
- \*Neat bathroom featuring both a shower and a bathtub, with modern, sleek finishes.