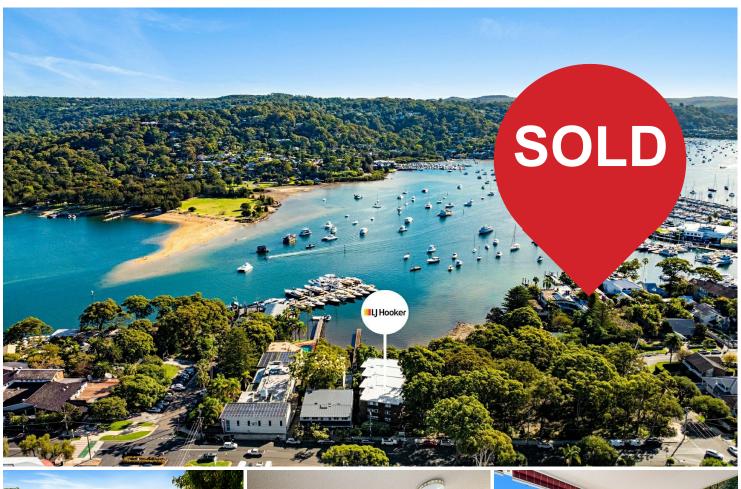

### Waterfront Block with Endless Potential

Tucked between the picturesque shores of Pittwater and Newport, this timeless vintage apartment presents a rare opportunity for transformation, with original residences becoming increasingly hard to find. Offering tranquil Pittwater views toward Bayview and leafy vistas over Dearin Reserve, the three-bedroom home is a blank canvas awaiting a contemporary revival. Positioned within 'The Spinnaker,' an exclusive double-brick building of just 12, enjoys a private setting with access to a residents-only waterside pool, an oversized single garage and direct waterfront access. Just a short stroll to cafés, shops and 'The Newport,' with Newport village and the beach also within easy reach, this apartment is perfectly situated for a relaxed coastal lifestyle.

## 11/10 KALINYA STREET, NEWPORT

LJ Hooker Newport (02) 9979 1111