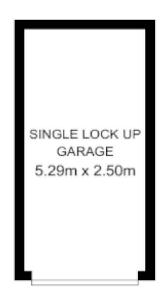

#### THE ESSENCE OF RELAXED COASTAL LIVING

This first-floor 2-bedroom apartment presents an expansive layout within a corner setting, providing an ideal lifestyle retreat in a sought-after coastal enclave nestled between the beach and Pittwater. With a fluid indoor/outdoor layout it invites relaxation with a covered balcony offering a perfect spot for summer barbeques, plus an intimate east facing balcony off the master in which to unwind and soak up the sun. Make day to day living a breeze with an oversized lock-up garage and separate lockable storage. It is located an easy walk to Newport Village's cafes, dining, boutiques and shops, the beachfront, plus footsteps to Manly/CBD buses.

#### **Jake McDonall**

0402 740 085 jmcdonall@ljhnewport.com.au

LJ Hooker Newport (02) 9979 1111

- Original full bathroom with separate bath and shower, internal laundry room
- Corner block setting, NBN ready, gas heating, solid double brick building
- Immediately liveable with scope to add value & further modernise
- Single lock-up garage, and separate lock-up storage space
- Footsteps to Woolcott Reserve with its lovely community garden
- A prime lifestyle base, first home or smart investment opportunity
- Stroll to 'The Newport', Newport Beach, parks, ovals, Pittwater and ocean pool

#### LJ Hooker Newport (02) 9979 1111

303 Barrenjoey Road, NEWPORT NSW 2106 newport.ljhooker.com.au | newport@ljhnewport.com.au

APPROX INTERNAL AREA INC BALCONY 79.9 SQM GARAGE FLOOR AREA 15.8 SQM ENTIRE AREA 102.2 SQM

PLANS SHOWN ONLY INDICATIVE OF LAYOUT. DIMENSIONS ARE APPROXIMATE.