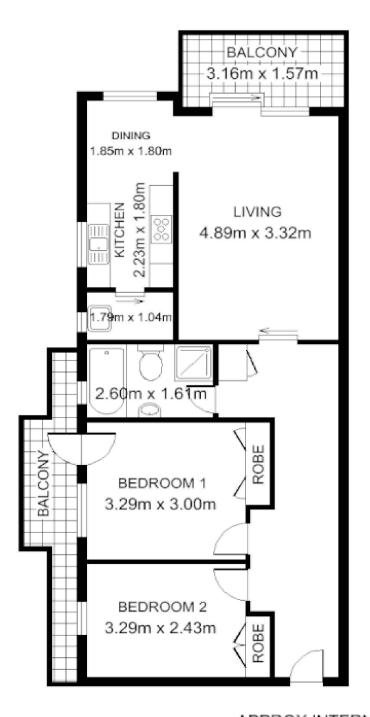

#### THE ESSENCE OF RELAXED COASTAL LIVING

This first-floor 2-bedroom apartment presents an expansive layout within a corner setting, providing an ideal lifestyle retreat in a sought-after coastal enclave nestled between the beach and Pittwater. With a fluid indoor/outdoor layout it invites relaxation with a covered balcony offering a perfect spot for summer barbeques, plus an intimate east facing balcony off the master in which to unwind and soak up the sun. Make day to day living a breeze with an oversized lock-up garage and separate lockable storage. It is located an easy walk to Newport Village's cafes, dining, boutiques and shops, the beachfront, plus footsteps to Manly/CBD buses.

- Well-maintained kitchen with allocated dining space, living leading to balcony
- Open plan living area flows effortlessly to the undercover balcony
- Double size bedrooms with built-in robes, main bedroom opening to balcony

#### **Jake McDonall**

0402 740 085 jmcdonall@ljhnewport.com.au

LJ Hooker Newport (02) 9979 1111

- Original full bathroom with separate bath and shower, internal laundry room
- Corner block setting, NBN ready, gas heating, solid double brick building
- Immediately liveable with scope to add value & further modernise
- Single lock-up garage, and separate lock-up storage space
- Footsteps to Woolcott Reserve with its lovely community garden
- A prime lifestyle base, first home or smart investment opportunity
- Stroll to 'The Newport', Newport Beach, parks, ovals, Pittwater and ocean pool

#### LJ Hooker Newport (02) 9979 1111

303 Barrenjoey Road, NEWPORT NSW 2106 newport.ljhooker.com.au | newport@ljhnewport.com.au

APPROX INTERNAL AREA INC BALCONY 79.9 SQM GARAGE FLOOR AREA 15.8 SQM ENTIRE AREA 102.2 SQM

PLANS SHOWN ONLY INDICATIVE OF LAYOUT. DIMENSIONS ARE APPROXIMATE.