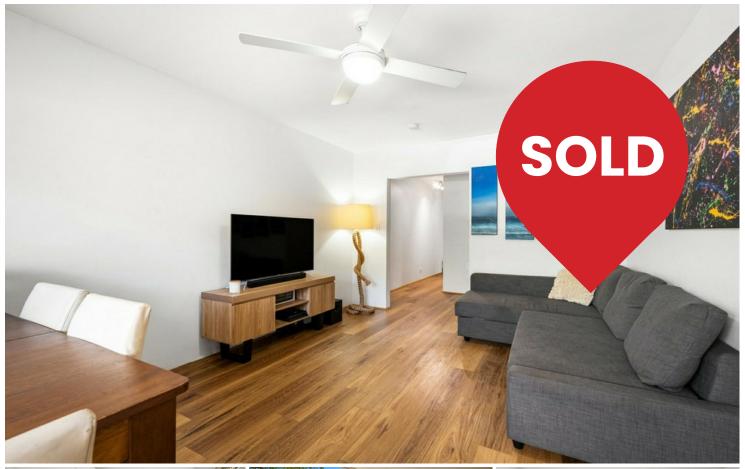

- Well-maintained kitchen with allocated dining space, living leading to balcony
- Open plan living area flows effortlessly to the undercover balcony
- Double size bedrooms with built-in robes, main bedroom opening to balcony