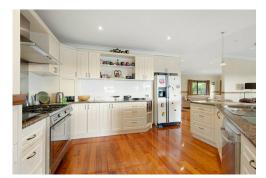

## Newlands Arm, 28 Kyra Court Tranquil Lifestyle Retreat with Home, Studio & Shedding

Set on 4 acres approx, this fantastic lifestyle property offers space, comfort and versatility in a picturesque setting. The beautifully presented home features a formal lounge with hardwood flooring, an open plan living area that flows onto a spacious deck where you can enjoy glimpses of the Newlands Arm Backwater and countryside. The well equipped kitchen is the heart of the home, complete with an island bench and a walk in pantry. The master bedroom includes built-in robes and an ensuite, while two additional spacious bedrooms, both with built-in robes, are serviced by a central bathroom. A full verandah wraps around the home, providing shade and protection from the summer heat. For those in need of extra space, the property includes a 9.5m x 9.5m garage/workshop