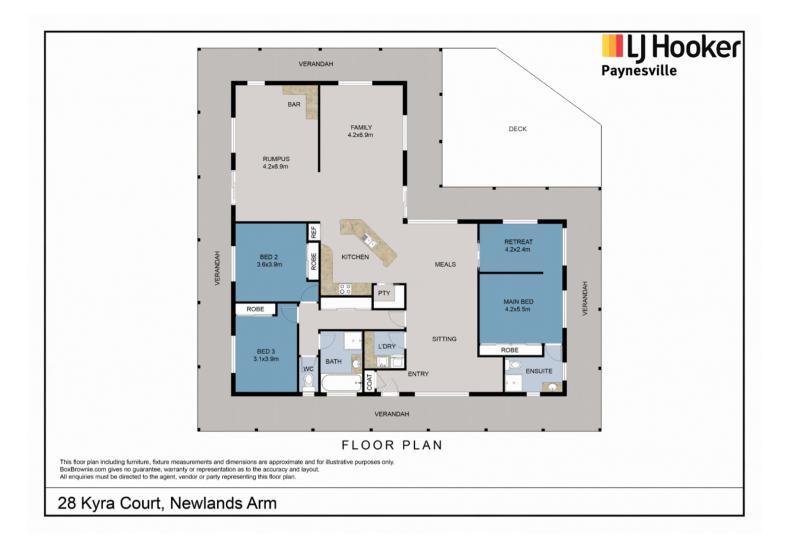

## Newlands Arm, 28 Kyra Court Tranquil Lifestyle Retreat with Home, Studio & Shedding

Set on 4 acres approx, this fantastic lifestyle property offers space, comfort and versatility in a picturesque setting. The beautifully presented home features a formal lounge with hardwood flooring, an open plan living area that flows onto a spacious deck where you can enjoy glimpses of the Newlands Arm Backwater and countryside. The well equipped kitchen is the heart of the home, complete with an island bench and a walk in pantry. The master bedroom includes built-in robes and an ensuite, while two additional spacious bedrooms, both with built-in robes, are serviced by a central bathroom. A full verandah wraps around the home, providing shade and protection from the summer heat. For those in need of extra space, the property includes a 9.5m x 9.5m garage/workshop

with roller doors and 3 phase power, plus an adjoining two bedroom studio featuring an open plan living area, kitchen and bathroom- a perfect blank canvas for extended family, guests, or a creative retreat.