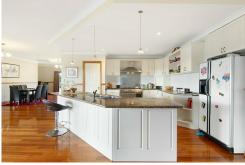

## Newlands Arm, 28 Kyra Court Tranquil Lifestyle Retreat with Home, Studio & Shedding

Set on 4 acres approx, this fantastic lifestyle property offers space, comfort and versatility in a picturesque setting. The beautifully presented home features a formal lounge with hardwood flooring, an open plan living area that flows onto a spacious deck where you can enjoy glimpses of the Newlands Arm Backwater and countryside. The well equipped kitchen is the heart of the home, complete with an island bench and a walk in pantry. The master bedroom includes built-in robes and an ensuite, while two additional spacious bedrooms, both with built-in robes, are serviced by a central bathroom. A full verandah wraps around the home, providing shade and protection from the summer heat. For those in need of extra space, the property includes a 9.5m x 9.5m garage/workshop