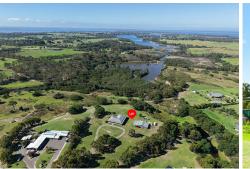

## Newlands Arm, 28 Kyra Court Tranquil Lifestyle Retreat with Home, Studio & Shedding

Set on 4 acres approx, this fantastic lifestyle property offers space, comfort and versatility in a picturesque setting. The beautifully presented home features a formal lounge with hardwood flooring, an open plan living area that flows onto a spacious deck where you can enjoy glimpses of the Newlands Arm Backwater and countryside. The well equipped kitchen is the heart of the home, complete with an island bench and a walk in pantry. The master bedroom includes built-in robes and an ensuite, while two additional spacious bedrooms, both with built-in robes, are serviced by a central bathroom. A full verandah wraps around the home, providing shade and protection from the summer heat. For those in need of extra space, the property includes a 9.5m x 9.5m garage/workshop

Enjoy the freedom of country style living, with established trees lining the driveway and plenty of space to create a garden, grow vegetables, or simply relax. Direct access to the

For Sale \$875,000

View ljhooker.com.au/MEPFCA

Contact Lorraine Edlington 0437 532 860 ledlington.paynesville@ljhooker.com.au

LJ Hooker Paynesville | Lakes Entrance | Metung (03) 5156 6166

**Disclaimer:** All information contained therein is gathered from relevant third parties sources. We cannot guarantee or give any warranty about the information provided. Interested parties must rely solely on their own enquiries. walking track leading to Newlands Arm, along with proximity to the waterfront and boat ramp, completes this idyllic lifestyle package.