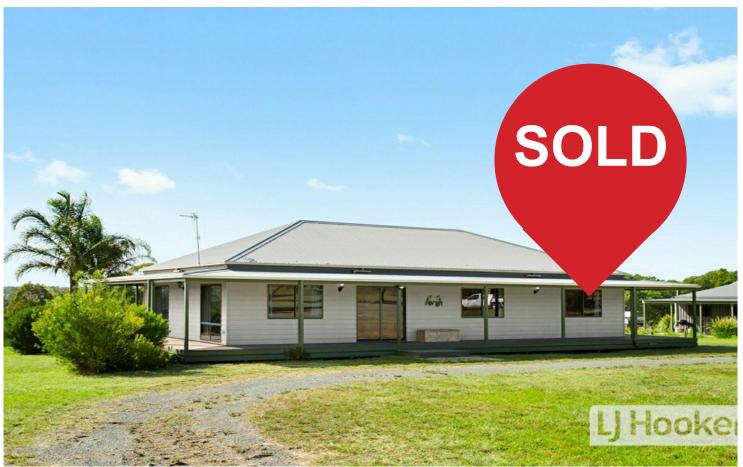

## Newlands Arm, 28 Kyra Court Tranquil Lifestyle Retreat with Home, Studio & Shedding

Set on 4 acres approx, this fantastic lifestyle property offers space, comfort and versatility in a picturesque setting. The beautifully presented home features a formal lounge with hardwood flooring, an open plan living area that flows onto a spacious deck where you can enjoy glimpses of the Newlands Arm Backwater and countryside. The well equipped kitchen is the heart of the home, complete with an island bench and a walk in pantry. The master bedroom includes built-in robes and an ensuite, while two additional spacious bedrooms, both with built-in robes, are serviced by a central bathroom. A full verandah wraps around the home, providing shade and protection from the summer heat. For those in need of extra space, the property includes a 9.5m x 9.5m garage/workshop

Enjoy the freedom of country style living, with established trees lining the driveway and plenty of space to create a garden, grow vegetables, or simply relax. Direct access to the

For Sale \$875,000

View ljhooker.com.au/MEPFCA