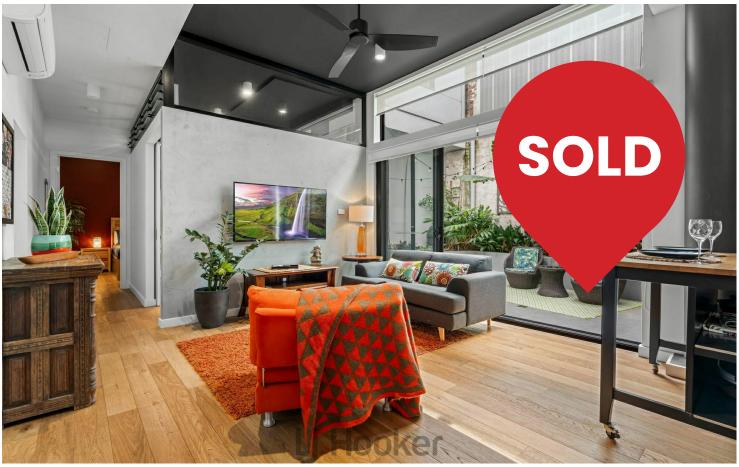

## CHIC INNER CITY LIVING

Located in the heart of the West End of Newcastle and conveniently located near light rail, beaches, cafes, Civic Theatre, pubs and Newcastle harbour. This chic, light and bright, two-bedroom apartment boasts 2 bedrooms, one bathroom and a quality kitchen with superior finishes. The commercial high ceilings are complemented by the open plan living area, which flows to the spacious outdoor atrium that is bathed in sunlight. This award-winning complex is a low-maintenance option, for the climate-conscious buyer.

- Secure undercover parking for motorcycle/scooter space
- The interiors are light and bright.
- Split system A/C

The information contained herein has been provided by people we believe to be

2 1 0