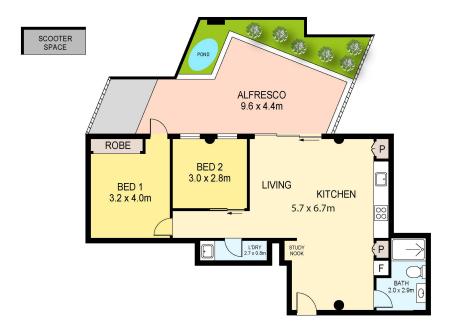

## LJ Hooker Warners Bay (02) 4915 3800

Shop 12, 240-260 Hillsborough Rd, WARNERS BAY NSW 2282 warnersbay.ljhooker.com.au | warnersbay@ljhooker.com.au

Total Internal Floor Area: 66 sqm
Scale in metres Indicative only. Dimensions are approximate. All information contained herein is gathered from sources we believe to be reliable. However we cannot guarantee its accuracy and interested persons should rely on their own enquiries