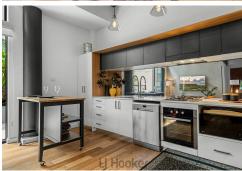

## CHIC INNER CITY LIVING

Located in the heart of the West End of Newcastle and conveniently located near light rail, beaches, cafes, Civic Theatre, pubs and Newcastle harbour. This chic, light and bright, two-bedroom apartment boasts 2 bedrooms, one bathroom and a quality kitchen with superior finishes. The commercial high ceilings are complemented by the open plan living area, which flows to the spacious outdoor atrium that is bathed in sunlight. This award-winning complex is a low-maintenance option, for the climate-conscious buyer.

- Secure undercover parking for motorcycle/scooter space
- The interiors are light and bright.
- Split system A/C

The information contained herein has been provided by people we believe to be

2 1 0