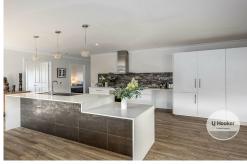

## **New Norfolk, 117 Glebe Road** Stylish Family Abode in New Norfolk

This stylish three-bedroom residence, constructed in 2017 as a display home, offers an exceptional lifestyle. The spacious open-plan living area is bathed in natural light, creating an inviting atmosphere for family gatherings. The well-appointed kitchen features ergonomic design, premium appliances including a built-in oven, ceramic cooktop, and integrated fridge-freezer, as well as a generous pantry!