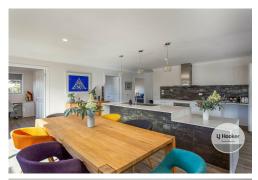

## **New Norfolk, 117 Glebe Road** Stylish Family Abode in New Norfolk

This stylish three-bedroom residence, constructed in 2017 as a display home, offers an exceptional lifestyle. The spacious open-plan living area is bathed in natural light, creating an inviting atmosphere for family gatherings. The well-appointed kitchen features ergonomic design, premium appliances including a built-in oven, ceramic cooktop, and integrated fridge-freezer, as well as a generous pantry!

The master bedroom is complete with a luxurious ensuite, while the family bathroom offers both bath and shower. All bathrooms feature elegant, tiled floors. A dedicated study with built-in desk provides a quiet workspace.