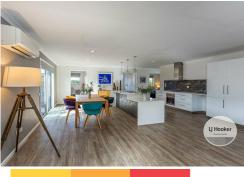

## **New Norfolk, 117 Glebe Road** Stylish Family Abode in New Norfolk

This stylish three-bedroom residence, constructed in 2017 as a display home, offers an exceptional lifestyle. The spacious open-plan living area is bathed in natural light, creating an inviting atmosphere for family gatherings. The well-appointed kitchen features ergonomic design, premium appliances including a built-in oven, ceramic cooktop, and integrated fridge-freezer, as well as a generous pantry!