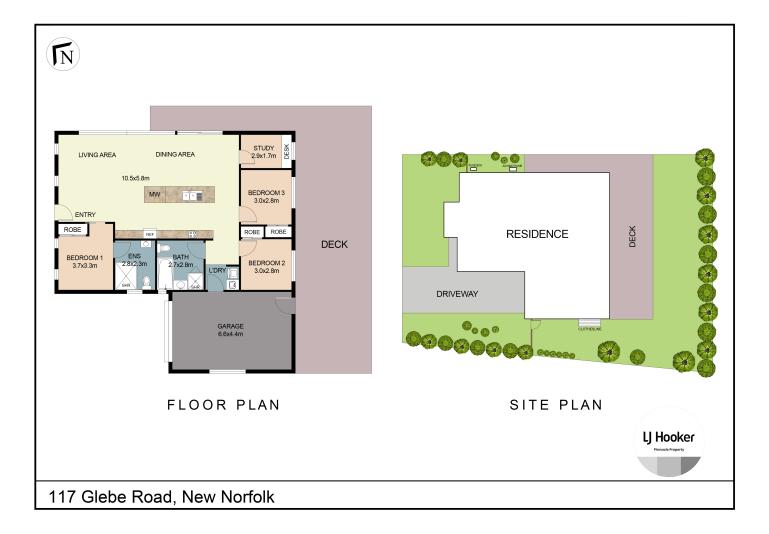

## **New Norfolk, 117 Glebe Road** Stylish Family Abode in New Norfolk

This stylish three-bedroom residence, constructed in 2017 as a display home, offers an exceptional lifestyle. The spacious open-plan living area is bathed in natural light, creating an inviting atmosphere for family gatherings. The well-appointed kitchen features ergonomic design, premium appliances including a built-in oven, ceramic cooktop, and integrated fridge-freezer, as well as a generous pantry!

The master bedroom is complete with a luxurious ensuite, while the family bathroom offers both bath and shower. All bathrooms feature elegant, tiled floors. A dedicated study with built-in desk provides a quiet workspace.

The property boasts a large garage with potential for conversion into additional living space (subject to council approval). Double glazing, insulation, and a high energy rating ensure year-round comfort. The home has been thoughtfully designed with accessibility in mind.

## More About this Property

| Property ID   | 5WSNFCS                                                                                                                                                                                           |
|---------------|---------------------------------------------------------------------------------------------------------------------------------------------------------------------------------------------------|
| Property Type | House                                                                                                                                                                                             |
| House Size    | 129 m²                                                                                                                                                                                            |
| Land Area     | 601 m <sup>2</sup>                                                                                                                                                                                |
| Including     | Ensuite<br>Study<br>Air Conditioning<br>Deck<br>Dishwasher<br>Outdoor Entertaining<br>Built-in-Robes<br>Secure Parking<br>Fully Fenced<br>Remote Garage<br>Close to schools<br>close to transport |