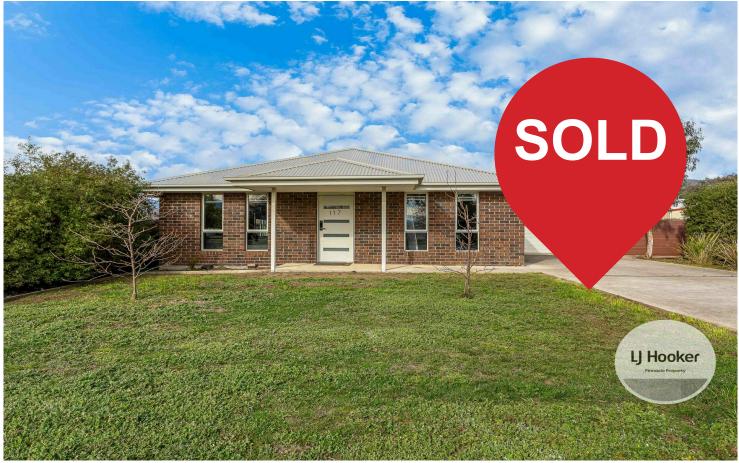

## **New Norfolk, 117 Glebe Road** Stylish Family Abode in New Norfolk

This stylish three-bedroom residence, constructed in 2017 as a display home, offers an exceptional lifestyle. The spacious open-plan living area is bathed in natural light, creating an inviting atmosphere for family gatherings. The well-appointed kitchen features ergonomic design, premium appliances including a built-in oven, ceramic cooktop, and integrated fridge-freezer, as well as a generous pantry!

The property boasts a large garage with potential for conversion into additional living space (subject to council approval). Double glazing, insulation, and a high energy rating ensure year-round comfort. The home has been thoughtfully designed with accessibility in mind.

3 🔤 2 🤤 3 🖨

For Sale Offers Over \$559,000

View ljhooker.com.au/5WSNFCS

Contact Nicholas Emery 0439 554 623 nemery@ljhookerpinnacle.com

LJ Hooker Pinnacle Property (03) 6272 8177

**Disclaimer:** All information contained therein is gathered from relevant third parties sources. We cannot guarantee or give any warranty about the information provided. Interested parties must rely solely on their own enquiries. Outside, a timber deck overlooks a secure, child and pet-friendly rear garden. Ample offstreet parking is available.