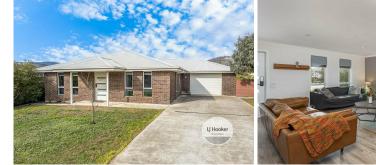

## **New Norfolk, 117 Glebe Road** Stylish Family Abode in New Norfolk

This stylish three-bedroom residence, constructed in 2017 as a display home, offers an exceptional lifestyle. The spacious open-plan living area is bathed in natural light, creating an inviting atmosphere for family gatherings. The well-appointed kitchen features ergonomic design, premium appliances including a built-in oven, ceramic cooktop, and integrated fridge-freezer, as well as a generous pantry!

The master bedroom is complete with a luxurious ensuite, while the family bathroom offers both bath and shower. All bathrooms feature elegant, tiled floors. A dedicated study with built-in desk provides a quiet workspace.