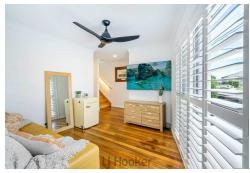

#### Upper Level:

\*Spacious living and dining area with solid timber flooring opens to an inviting outdoor balcony.

\*Chef's kitchen includes a 900mm Smeg gas cooktop and oven, Smeg dishwasher and stunning stone benchtops.