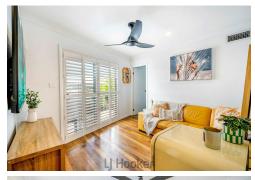

#### Upper Level:

\*Spacious living and dining area with solid timber flooring opens to an inviting outdoor balcony.

\*Chef's kitchen includes a 900mm Smeg gas cooktop and oven, Smeg dishwasher and stunning stone benchtops.