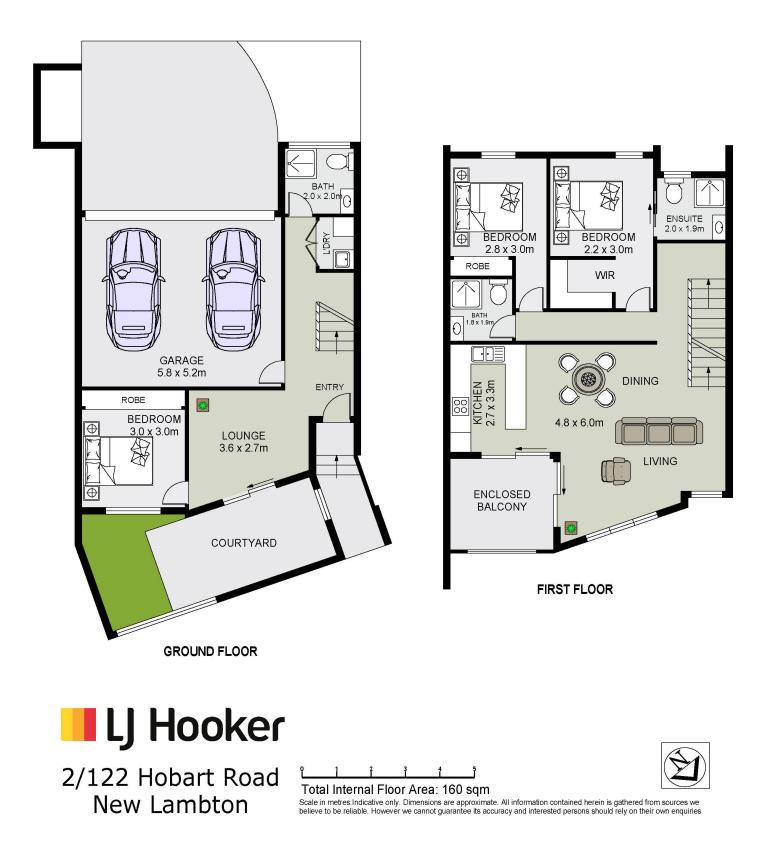

#### Lower Level:

\*Spacious living area with solid timber flooring, opens to a charming front courtyard.

\*Outdoor courtyard includes: generous deck, convenient clothesline and a secure space for pets.

- \*Third bedroom features a built-in robe and ceiling fan for comfort.
- \*Third bathroom is equipped with shower, vanity and WC.
- \*Large double garage with automatic door and internal access.
- \*European-style laundry for practicality.

#### Upper Level:

\*Spacious living and dining area with solid timber flooring opens to an inviting outdoor balcony.

\*Chef's kitchen includes a 900mm Smeg gas cooktop and oven, Smeg dishwasher and stunning stone benchtops.

- \*Master bedroom features a walk-in robe, ceiling fan and private ensuite.
- \*Second bedroom with built-in robe and ceiling fan.
- \*Stylish main bathroom includes a shower, vanity and WC.

#### Additional Features:

- \*Ducted reverse cycle air-conditioning throughout.
- \*Timber shutters for added elegance.
- \*Natural gas connection for enhanced living experience.
- \*Pets allowed (subject to Strata approval).
- \*Two additional off-street parking spaces on the driveway.