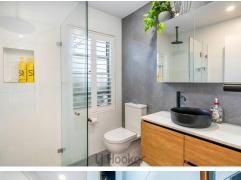

- \*Master bedroom features a walk-in robe, ceiling fan and private ensuite.
- \*Second bedroom with built-in robe and ceiling fan.
- \*Stylish main bathroom includes a shower, vanity and WC.