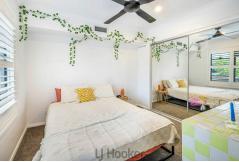

- \*Master bedroom features a walk-in robe, ceiling fan and private ensuite.
- \*Second bedroom with built-in robe and ceiling fan.
- \*Stylish main bathroom includes a shower, vanity and WC.