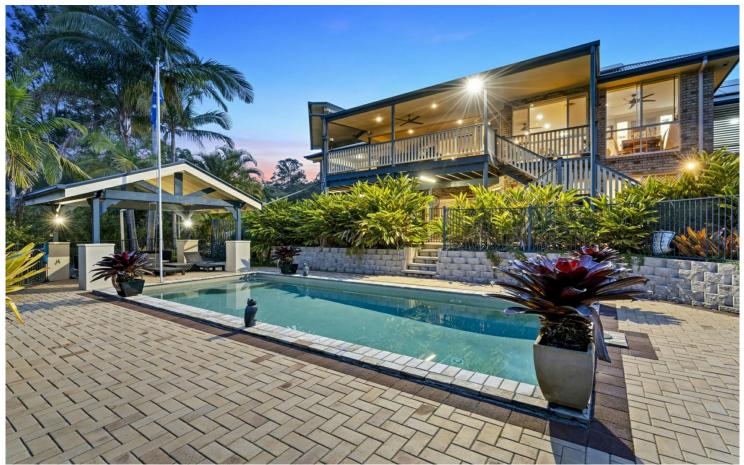

Spacious & Thoughtfully Designed Home

- ? Steel-frame construction for durability and peace of mind
- ? Four generous bedrooms, including a master suite with walk-in robe & ensuite
- ? Expansive open-plan living areas featuring 2.7m ceilings, enhancing space and natural light
- ? Modern kitchen with gas cooking, ample storage, and generous bench space-a dream for any home chef
- ? Seamless indoor-outdoor living with a huge entertaining deck overlooking the sparkling inground pool

For Sale Contact Agent

View
By Appointment

Contact
Julie Cumming
0404 453 397
jcumming@ljhgc.com.au

LJ Hooker Nerang (07) 5581 4422 Versatile Lower Level —Ideal for Dual Living or Entertainment

The lower level offers a fantastic games room, additional living space, and a bedroom option, creating a perfect guest retreat, teenage hideaway, or potential dual living setup. Exceptional Features & Inclusions

Unmatched Space & Functionality

This property boasts a total of 609.1m² of under-roof living, plus an additional 196.3m² of pool house and shed storage, providing ample room for all your lifestyle needs.