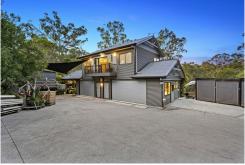

- ? Steel-frame shed with double carport, power, water, kitchen & bathroom facilities-ideal for a workshop, home business, or potential extra accommodation
- ? Ducted air conditioning & cozy wood-fired heater for year-round comfort
- ? Solar panels for energy efficiency
- ? Triple lock-up garage & separate gated driveway to the shed for secure parking & convenience
- ? Beautifully landscaped grounds backing onto a peaceful reserve, ensuring privacy and tranquility

Huge shed with amazing features:

- \*Roof hatch for internal access to roof
- \*Attic ladders for ceiling access
- \*Forklift friendly backyard- 330m2 of concrete
- \*Workshop 3 air tool points
- \*Provision for laundry in shed
- \*Workshop has 8 points for dust extraction
- \*Separate gated driveway to shed
- \*Steel frame
- \*Built to class IA (house) standard, easily converted.