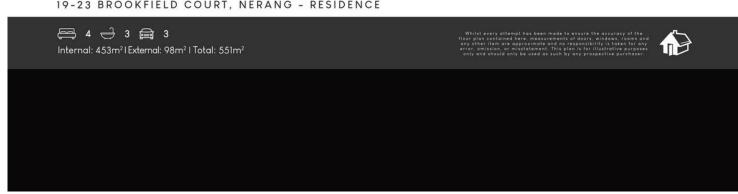

## **More About this Property**

| Property ID   | 5G81F41                                                                                                                                                                        |
|---------------|--------------------------------------------------------------------------------------------------------------------------------------------------------------------------------|
| Property Type | House                                                                                                                                                                          |
| House Size    | 609.1 m2                                                                                                                                                                       |
| Land Area     | 4050 m2                                                                                                                                                                        |
| Including     | Study Air Conditioning Ducted Cooling Toilets (5) Pool Balcony Deck Dishwasher Outdoor Entertaining Floorboards Workshop Built-in-Robes Secure Parking Solar Panels Water Tank |