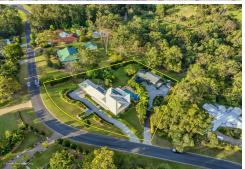

# Nerang, 19-23 Brookfield Court

Elegant Queenslander Estate on 4,000m<sup>2</sup> —Dual Living Potential or Workshop & Exceptional Entertaining

Welcome to 19-23 Brookfield Court, Nerang, a stunning Queenslander set within the prestigious Billabirra Park Estate. Nestled on a fully usable 4,000m² block, this home offers a perfect blend of family luxury, space, and practicality-ideal for extended families, dual living, business from home or entertainers seeking the ultimate retreat.

Prime Location —Prestige & Convenience

Located in Billabirra Park Estate, this home offers the perfect balance of seclusion and accessibility-just minutes from shops, schools, and transport.

Don't miss this rare opportunity! Contact Julie Cumming today for more details.