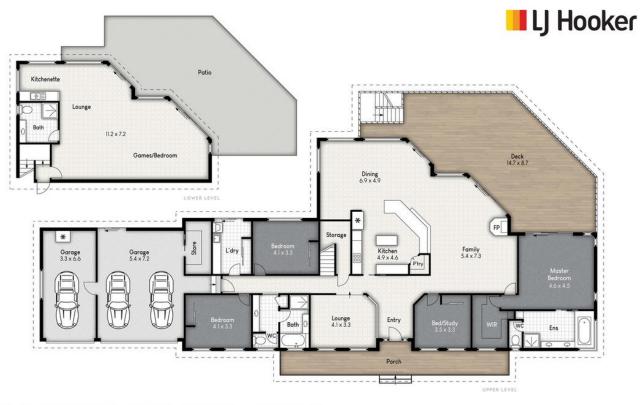

For Sale Contact Agent

View
By Appointment

Contact
Julie Cumming
0404 453 397
jcumming@ljhgc.com.au

LJ Hooker Nerang (07) 5581 4422 Versatile Lower Level —Ideal for Dual Living or Entertainment

The lower level offers a fantastic games room, additional living space, and a bedroom option, creating a perfect guest retreat, teenage hideaway, or potential dual living setup. Exceptional Features & Inclusions

Unmatched Space & Functionality

This property boasts a total of 609.1m² of under-roof living, plus an additional 196.3m² of pool house and shed storage, providing ample room for all your lifestyle needs.

### FEATURES:

- \*5 bedrooms
- \*4 bathrooms
- \*Ducted air conditioning
- \*Potential 2 dual living options
- \*Stunning landscaping and low maintenance gardens
- \*Steel frame home and shed
- \*2.7m ceilings both buildings
- \*Town water and abundant additional tank water to fill pool and water garden
- \*Leaf guard to both buildings
- \*50m2 under house storage
- \*2 garden sheds

Huge shed with amazing features:

- \*Roof hatch for internal access to roof
- \*Attic ladders for ceiling access
- \*Forklift friendly backyard- 330m2 of concrete
- \*Workshop 3 air tool points
- \*Provision for laundry in shed
- \*Workshop has 8 points for dust extraction
- \*Separate gated driveway to shed
- \*Steel frame
- \*Built to class IA (house) standard, easily converted.

## **More About this Property**

| Property ID   | 5G81F41                                                                                                                                                                        |
|---------------|--------------------------------------------------------------------------------------------------------------------------------------------------------------------------------|
| Property Type | House                                                                                                                                                                          |
| House Size    | 609.1 m2                                                                                                                                                                       |
| Land Area     | 4050 m2                                                                                                                                                                        |
| Including     | Study Air Conditioning Ducted Cooling Toilets (5) Pool Balcony Deck Dishwasher Outdoor Entertaining Floorboards Workshop Built-in-Robes Secure Parking Solar Panels Water Tank |