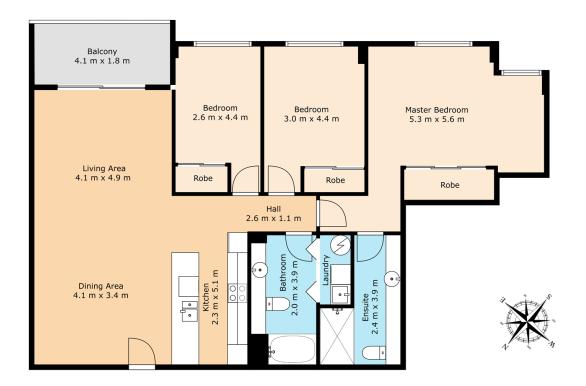

## Nelson Bay, 20/1a Tomaree Street

Spacious Unit - Resort Living.

Are you seeking a holiday property or permanent residence that effortlessly combines comfort, and convenience, with luxurious resort style living? Look no further. We are thrilled to present this 3-bedroom, 2-bathroom property located in the Aqua Mantra Resort in the heart of Nelson Bay.

The property features three generously sized bedrooms, all equipped with built-in robes, providing ample storage space. The master bedroom includes a luxurious ensuite, offering a private sanctuary for relaxation after a day spent on the beach or by the pool.

The well-appointed kitchen with stone benches seamlessly flows to the living area, creating a welcoming open plan space. The living area is fitted with a split system air conditioning unit, ensuring your comfort during those warm summer months.

There is lift access from the secure undercover parking for 2 cars plus a storage area.

The resort facilities of a stunning pool, spa and BBQ area make every day feel like a

2 🚑

1 ∰

2 [4]

For Sale \$730,000

# 20/1A Tomaree Street, Nelson Bay

TOTAL: 117 m2 FLOOR 1: 117 m2 EXCLUDED AREAS: BALCONY: 7 m2

ALL SIZES, DIMENSIONS & ELEMENTS ARE APPROXIMATE & INTENDED FOR VIEWING PURPOSES ONLY © 2025 Rite Angle Media - All rights reserved www.riteanglemedia.com.au