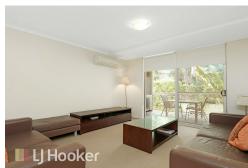

The well-appointed kitchen with stone benches seamlessly flows to the living area, creating a welcoming open plan space. The living area is fitted with a split system air conditioning unit, ensuring your comfort during those warm summer months.