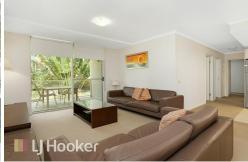

The well-appointed kitchen with stone benches seamlessly flows to the living area, creating a welcoming open plan space. The living area is fitted with a split system air conditioning unit, ensuring your comfort during those warm summer months.