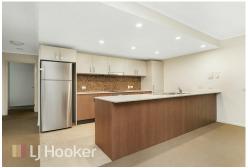

The well-appointed kitchen with stone benches seamlessly flows to the living area, creating a welcoming open plan space. The living area is fitted with a split system air conditioning unit, ensuring your comfort during those warm summer months.