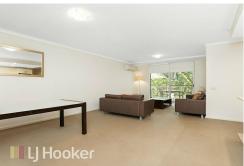

The well-appointed kitchen with stone benches seamlessly flows to the living area, creating a welcoming open plan space. The living area is fitted with a split system air conditioning unit, ensuring your comfort during those warm summer months.