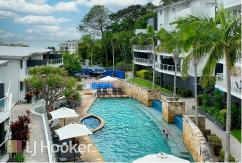

There is lift access from the secure undercover parking for 2 cars plus a storage area.

The resort facilities of a stunning pool, spa and BBQ area make every day feel like a

2 🚑

1 ∰

2 [4]

For Sale \$730,000

## **More About this Property**

| Property ID   | 13G8F6R                                                                                                                              |
|---------------|--------------------------------------------------------------------------------------------------------------------------------------|
| Property Type | Apartment                                                                                                                            |
| Including     | Ensuite Air Conditioning Pool Balcony Gym Dishwasher Built-in-Robes Secure Parking Resort Living with stunning pool BBQ area and Gym |