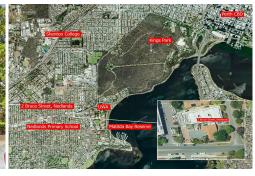

Location is everything, and this home delivers (Distances are approximate):

\* 550m to UWA - a short stroll to campus, perfect for students or academics
\* 900m to Nedlands Primary School - one of Perth's most sought-after schools \* Steps

- from public transport easy access to the city, Kings Park, Claremont, and beyond
- \* Close to hospitals, cafes, boutique shopping, and stunning Swan River foreshore

Key Highlights:

- \* An enviable location in prestigious Nedlands.
- \* A Character home with expansive indoor and outdoor living
- \* Two good-sized bedrooms & 2 Renovated Bathrooms
- \* Open plan living and dining area with Seamless indoor-outdoor flow.
- \* High ceiling in the living area with Split System Air conditioning.
- \* Extra Large Outdoor entertaining area.
- \* Timber decking at the front and the back entrances.

\* Few steps to public transport, minutes to Matilda Bay Reserve, UWA & renowned schools.

Don't miss out! Join us at the next Home Open and experience the charm and convenience of this stunning Nedlands residence firsthand.