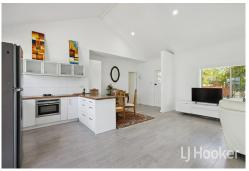

A bonus separate room provides exceptional versatility-whether you need a home office, creative studio, kids' playroom, or extra living space.

The open-plan living and dining area is enhanced by a high ceiling and a split-system air conditioner, ensuring year-round comfort, whether you're staying cozy in winter or cool during Perth's warm summers. This space flows seamlessly into the well-appointed kitchen, making everyday living and entertaining a breeze.