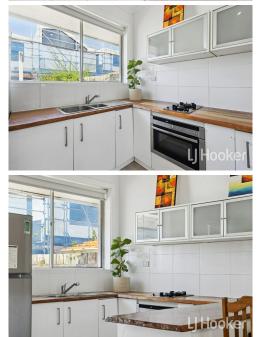

A bonus separate room provides exceptional versatility-whether you need a home office, creative studio, kids' playroom, or extra living space.

The open-plan living and dining area is enhanced by a high ceiling and a split-system air conditioner, ensuring year-round comfort, whether you're staying cozy in winter or cool during Perth's warm summers. This space flows seamlessly into the well-appointed kitchen, making everyday living and entertaining a breeze.