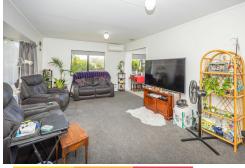

It has a modern open-plan kitchen and dining area, complete with a dishwasher for easy clean-up. The home is kept comfortable year-round with HRV system, heat pump and insulation.

The bathroom features both a separate shower and a full bathtub, catering to all needs. Outside, you'll find a large double garage, perfect for storage or a workshop, plus ample off-street parking.