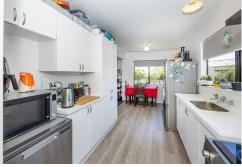

It has a modern open-plan kitchen and dining area, complete with a dishwasher for easy clean-up. The home is kept comfortable year-round with HRV system, heat pump and insulation.

The bathroom features both a separate shower and a full bathtub, catering to all needs. Outside, you'll find a large double garage, perfect for storage or a workshop, plus ample off-street parking.

### Key Features:

- \* 3 spacious bedrooms
- \* Renovated interior
- \* Open-plan kitchen & dining with dishwasher

For Sale \$679,000