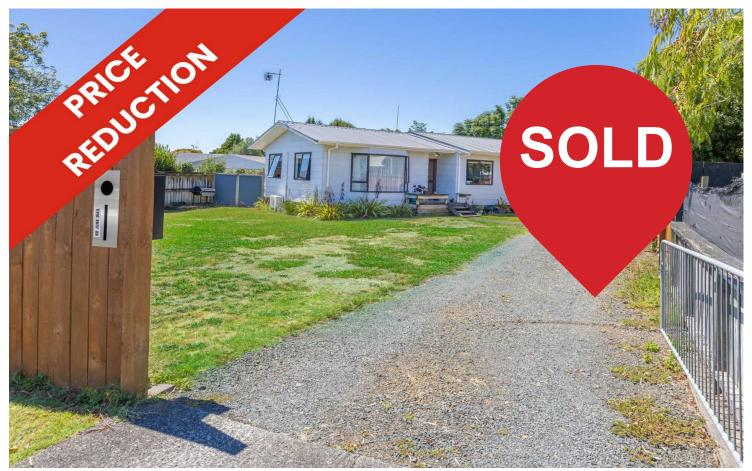

## Fabulous First Home !!!

This three bedroom home is perfect for families or professionals looking for comfort and convenience. Set on a generous 702m2 fully fenced section, this property offers plenty of space both inside and out. Currently rented.

Located in the convenient Nawton location, this home is close to local schools, shops, and public transport.

Don't miss this fantastic opportunity!

Contact us today to arrange a viewing!

| Including     | Toilets (1) |
|---------------|-------------|
| Land Area     | 702 m2      |
| House Size    | 90 m2       |
| Property Type | House       |
| Property ID   | 7G9HFH      |