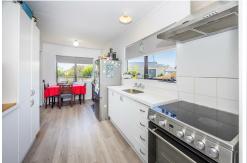

It has a modern open-plan kitchen and dining area, complete with a dishwasher for easy clean-up. The home is kept comfortable year-round with HRV system, heat pump and insulation.

The bathroom features both a separate shower and a full bathtub, catering to all needs. Outside, you'll find a large double garage, perfect for storage or a workshop, plus ample off-street parking.

### Key Features:

- \* 3 spacious bedrooms
- \* Renovated interior
- \* Open-plan kitchen & dining with dishwasher

For Sale \$679,000