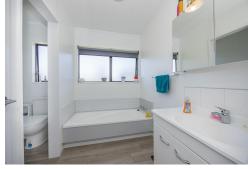

It has a modern open-plan kitchen and dining area, complete with a dishwasher for easy clean-up. The home is kept comfortable year-round with HRV system, heat pump and insulation.

The bathroom features both a separate shower and a full bathtub, catering to all needs. Outside, you'll find a large double garage, perfect for storage or a workshop, plus ample off-street parking.