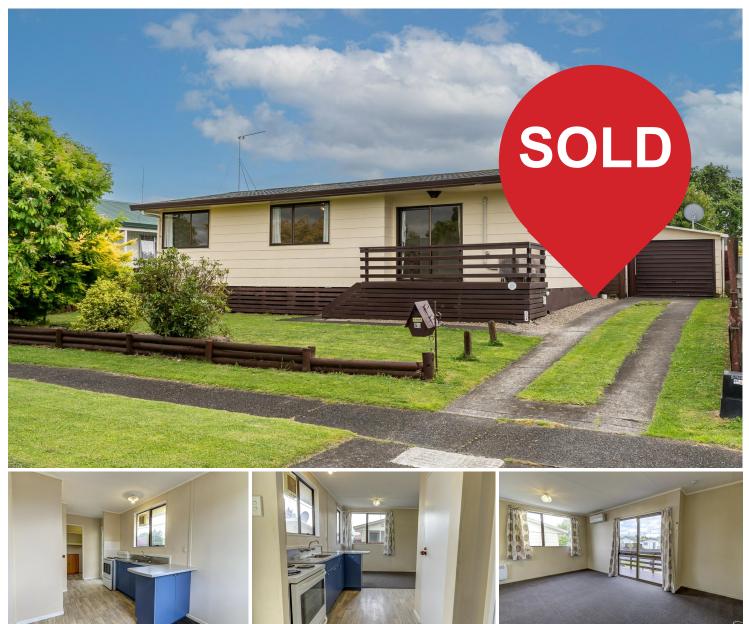

## Nawton, 50 Karaka Street Affordable Beginner Winner

A tidy home with all the essentials and the opportunity to add value. A heat pump in the open-plan living area keeps you warm over winter and cool in the summer months. Children and pets will be safe playing freely in the fully fenced backyard. Healthy Home compliant and situated conveniently near local schooling, Nawton Shopping centre, parks, playgrounds, and bus routes. An added bonus is a single garage with workshop space. Be in before Christmas with immediate possession available.

## More About this Property

| Property ID                            | EMHYU |
|----------------------------------------|-------|
| Property Type                          | House |
| House Size                             | 90 m² |
| Licensed Real Estate Agents (REAA2008) |       |