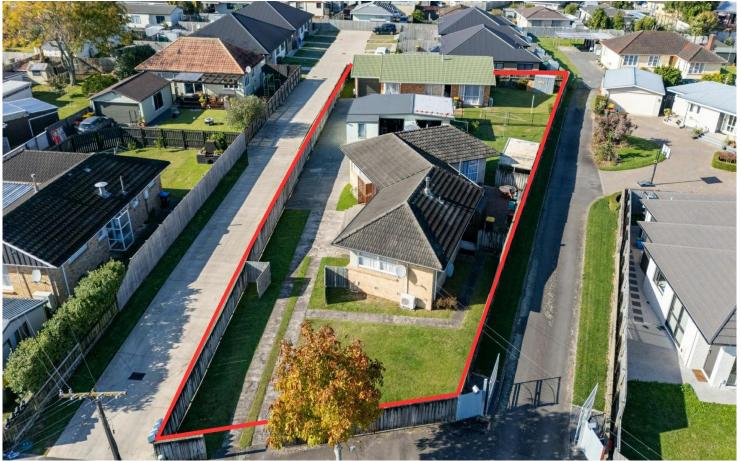

## Investment or Development Opportunity

My sellers are highly motivated to secure a sale NOW. This is your chance to acquire a large development site or make a smart investment in Nawton.

The 1191sqm parcel offers an incredible opportunity and provides many options- whether you're ready to roll up your sleeves or bowl and build, or simply landbank for the future.

# **More About this Property**

| Property ID   | PAHYU                  |  |
|---------------|------------------------|--|
| Property Type | House                  |  |
| Land Area     | 1191 m2                |  |
| Including     | Ensuite<br>Toilets (2) |  |