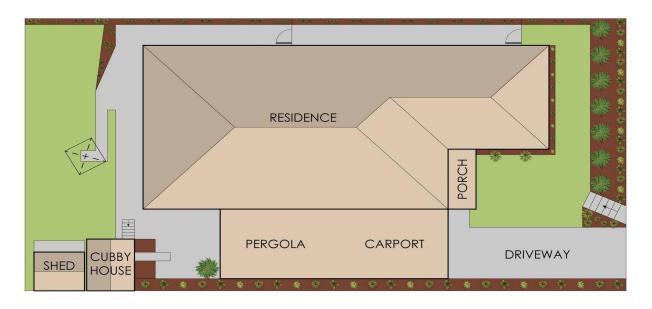

Step outside to discover a large pergola area, ideal for hosting gatherings or enjoying a quiet evening outdoors.

For Sale \$760,000 - \$820,000

View

Ijhooker.com.au/47X3AFHE

# 34 Lake View Drive, Narre Warren South

This floorplan is for illustration purposes only and no warranty is given to its accuracy.

Purchasers are advised to carry out their own investigations.

LJ Hooker Hampton Park (03) 9702 8388