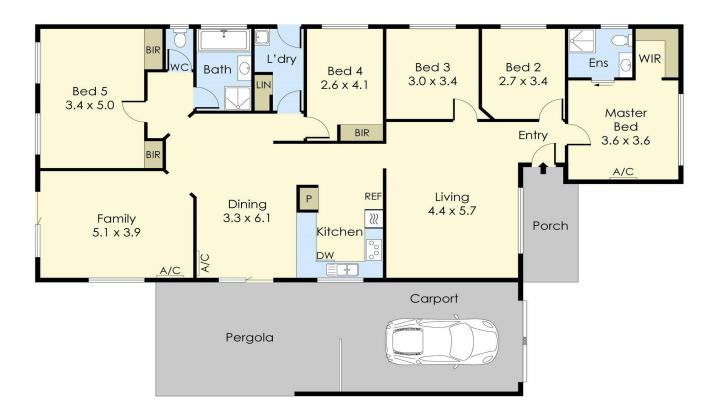

# 34 Lake View Drive, Narre Warren South

This floorplan is for illustration purposes only and no warranty is given to its accuracy.

Purchasers are advised to carry out their own investigations.

LJ Hooker Hampton Park (03) 9702 8388