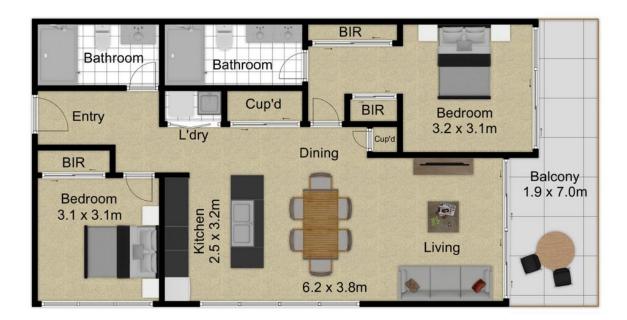

The apartment offers ample storage internally, as well as a secure storage cage. Two side-by-side underground parking spaces provide added security and convenience.

The 'Kiara Residences' offer the luxury and convenience of apartment living in the heart of leafy Narrabundah. The thoughtful architecture and design of the development blends seamlessly into the neighbourhood, complementing the surrounding Canberra red brick homes. A stones throw from the ever popular Griffith Shops, and close to the vibrant hubs of Manuka and Kingston, the apartment offers a dream lifestyle opportunity. The quiet locale is just far enough away from the hustle and bustle to truly appreciate the serenity of this prime Inner South location, while still enjoying everything the area has to offer.

#### Property Group

- 600m to Griffth shops
- 1.6km to Manuka and Kingston
- 2km to Fyshwick Markets
- Public transport on your doorstep
- Close to some of Canberra's best schools
- Living Area: 84sqm approx.
- Balcony: 10sqm approx.
- EER: 6 stars
- Rates: \$586pq approx.
- Strata: \$988pq approx.

Indicative only. Dimensions are approximate. All information contained herein is gathered from sources we believe to be reliable. However, we cannot guarantee its accuracy and interested persons should rely on their own enquiries.