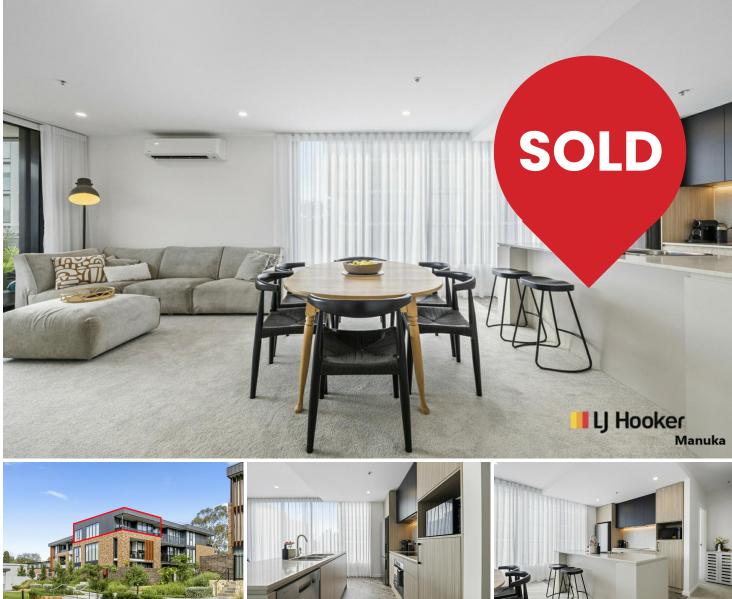

# Narrabundah, 125/39 McIntyre Street

Your dream lifestyle awaits!

This exceptional two-bedroom, top floor corner apartment within the sought after 'Kiara Residences' is a must see!

Double glazed floor to ceiling windows span both sides of the apartment, ensuring every room is flooded with natural light. A stylish kitchen with generous bench and cupboard space, high quality finishes and premium Bosch appliances opens out to a spacious living and dining area.

From here, step out onto the north-east facing balcony - the perfect place to enjoy a coffee in the morning sun, or to take in the leafy surrounds, green spaces, and views to the distant hills.

The light filled main bedroom features his and hers walk through wardrobes and

The apartment offers ample storage internally, as well as a secure storage cage. Two side-by-side underground parking spaces provide added security and convenience.

The 'Kiara Residences' offer the luxury and convenience of apartment living in the heart of leafy Narrabundah. The thoughtful architecture and design of the development blends seamlessly into the neighbourhood, complementing the surrounding Canberra red brick homes. A stones throw from the ever popular Griffith Shops, and close to the vibrant hubs of Manuka and Kingston, the apartment offers a dream lifestyle opportunity. The quiet locale is just far enough away from the hustle and bustle to truly appreciate the serenity of this prime Inner South location, while still enjoying everything the area has to offer.

#### Features:

- 2 bedrooms, 2 bathrooms, 2 side-by-side parking spaces
- Light filled, top floor, corner apartment
- Double glazed windows and doors
- Luxurious sheer curtains and roller blinds
- Premium Bosch appliances
- Reverse cycle air conditioning
- Fully equipped gym
- Beautifully landscaped surrounds and easy access to green space
- Designed by DBI Design, built by Milin Builders, developed by Amalgamated