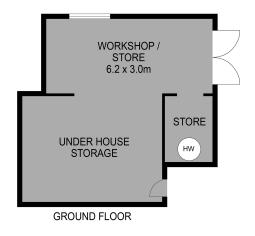

#### LJ Hooker Narooma (02) 4476 1000

Shop 6, 4 -6 Noorooma Crescent, NAROOMA NSW 2546 narooma.ljhooker.com.au | narooma@ljhooker.com.au

FIRST FLOOR

PLANS SHOWN ONLY INDICATIVE OF LAYOUT. DIMENSIONS ARE APPROXIMATE.