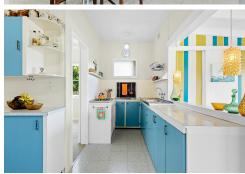

### Mid-Century Splendour

This original Narooma home has been lovingly restored to its former 1950s glory. Those with a keen eye for style will love the sympathetic renovations carried out by its current owner. Set on a quiet street in the heart of Narooma, this single level home will appeal to a variety of purchasers.

Nine foot ceilings and refinished white cypress floorboards give this property a wonderfully bright and welcoming interior. All on one level, the home has three bedrooms and two bathrooms. Two separate living areas and a formal dining space surround the elongated kitchen and flow beautifully onto a large covered outdoor entertaining area with views to Montague Island.