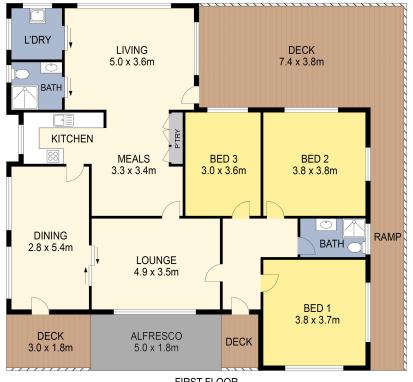

Nine foot ceilings and refinished white cypress floorboards give this property a wonderfully bright and welcoming interior. All on one level, the home has three bedrooms and two bathrooms. Two separate living areas and a formal dining space surround the elongated kitchen and flow beautifully onto a large covered outdoor entertaining area with views to Montague Island.

#### LJ Hooker Narooma (02) 4476 1000

Shop 6, 4 -6 Noorooma Crescent, NAROOMA NSW 2546 narooma.ljhooker.com.au | narooma@ljhooker.com.au

FIRST FLOOR

PLANS SHOWN ONLY INDICATIVE OF LAYOUT. DIMENSIONS ARE APPROXIMATE.