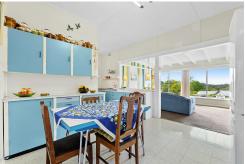

Nine foot ceilings and refinished white cypress floorboards give this property a wonderfully bright and welcoming interior. All on one level, the home has three bedrooms and two bathrooms. Two separate living areas and a formal dining space surround the elongated kitchen and flow beautifully onto a large covered outdoor entertaining area with views to Montague Island.