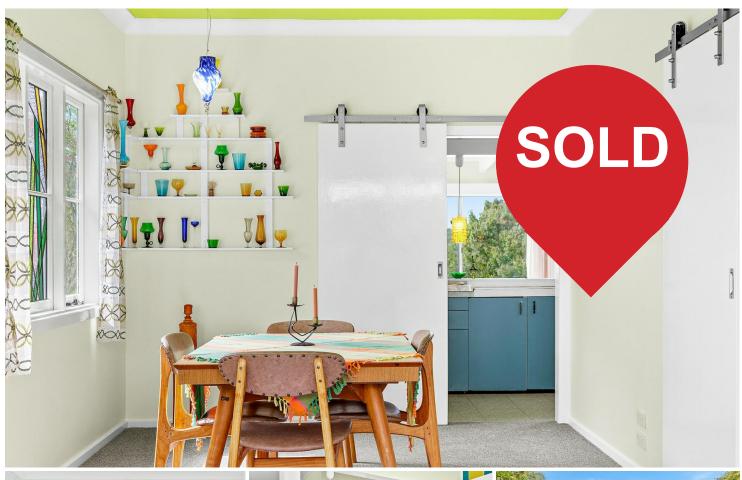

### Mid-Century Splendour

This original Narooma home has been lovingly restored to its former 1950s glory. Those with a keen eye for style will love the sympathetic renovations carried out by its current owner. Set on a quiet street in the heart of Narooma, this single level home will appeal to a variety of purchasers.

Nine foot ceilings and refinished white cypress floorboards give this property a wonderfully bright and welcoming interior. All on one level, the home has three bedrooms and two bathrooms. Two separate living areas and a formal dining space surround the elongated kitchen and flow beautifully onto a large covered outdoor entertaining area with views to Montague Island.