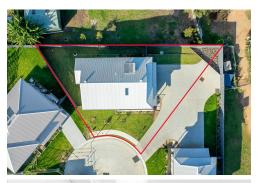

## More About this Property

| Property ID   | 3QTHMM                 |  |
|---------------|------------------------|--|
| Property Type | House                  |  |
| Land Area     | 516 m2                 |  |
| Including     | Ensuite<br>Toilets (2) |  |