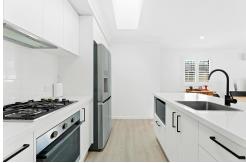

The property is ideal for a variety of people looking to escape to a tranquil, yet vibrant community.

This quality built home, nestled in the heart of Narooma, features an open plan dining and kitchen area that is filled with natural light. The seamless flow between the living space and the outdoor deck creates an emphasis on entertaining and alfresco dining perfect for the South Coast summer

The master bedroom contains a spacious ensuite, with sliding doors out to the back deck, and all bedrooms feature built in wardrobes.

Bathrooms are finished with contemporary fixtures, and the kitchen with modern appliances.