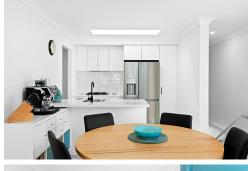

The property is ideal for a variety of people looking to escape to a tranquil, yet vibrant community.

This quality built home, nestled in the heart of Narooma, features an open plan dining and kitchen area that is filled with natural light. The seamless flow between the living space and the outdoor deck creates an emphasis on entertaining and alfresco dining perfect for the South Coast summer

The master bedroom contains a spacious ensuite, with sliding doors out to the back deck, and all bedrooms feature built in wardrobes.

Bathrooms are finished with contemporary fixtures, and the kitchen with modern appliances.