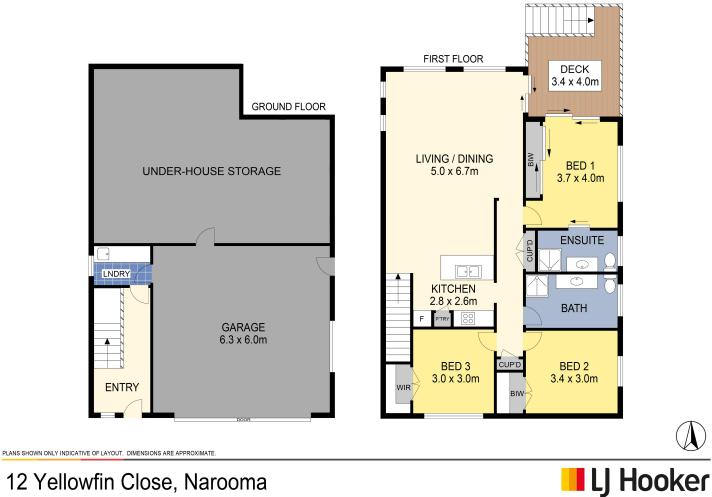

## Narooma, 12 Yellowfin Close Brand New in Narooma

Introducing this new 3 bedroom, 2-bathroom home, located in the picturesque town of Narooma.

This brand new home offers the perfect blend of modern living, comfort, and coastal charm.

The property is ideal for a variety of people looking to escape to a tranquil, yet vibrant community.

This quality built home, nestled in the heart of Narooma, features an open plan dining and kitchen area that is filled with natural light. The seamless flow between the living space and the outdoor deck creates an emphasis on entertaining and alfresco dining perfect for the South Coast summer

The master bedroom contains a spacious ensuite, with sliding doors out to the back deck, and all bedrooms feature built in wardrobes.

Bathrooms are finished with contemporary fixtures, and the kitchen with modern appliances.