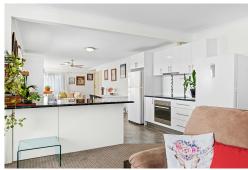

The main living areas are centred around the open plan, north facing kitchen, dining and lounge areas. There are two good-sized bedrooms on this level (the main with ensuite and walk-in robes) and a study which could easily be used as child's bedroom. The downstairs bedroom with its own entrance is perfect for an older teenager or for guests to come and go as they please.