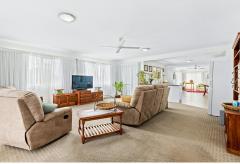

The main living areas are centred around the open plan, north facing kitchen, dining and lounge areas. There are two good-sized bedrooms on this level (the main with ensuite and walk-in robes) and a study which could easily be used as child's bedroom. The downstairs bedroom with its own entrance is perfect for an older teenager or for guests to come and go as they please.