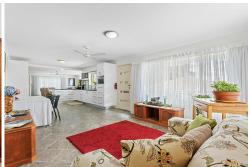

The main living areas are centred around the open plan, north facing kitchen, dining and lounge areas. There are two good-sized bedrooms on this level (the main with ensuite and walk-in robes) and a study which could easily be used as child's bedroom. The downstairs bedroom with its own entrance is perfect for an older teenager or for guests to come and go as they please.