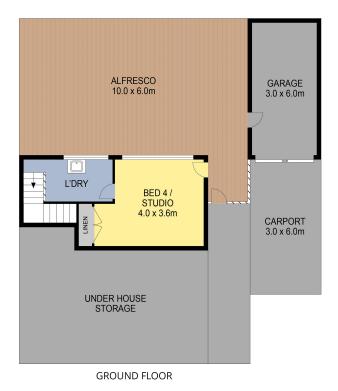

Outside is the ultimate entertaining area, with a huge, covered patio designed for use all year round and private terraced garden.

For Sale \$730,000

### **Contact**

Steven Hutcheson 0407 226 603 steven.hutcheson@ljhooker.com.au

LJ Hooker Narooma (02) 4476 1000

A single lockup garage is situated at the side of the property which is fully fenced to keep in the pets.

## LJ Hooker Narooma (02) 4476 1000

Shop 6, 4 -6 Noorooma Crescent, NAROOMA NSW 2546 narooma.ljhooker.com.au | narooma@ljhooker.com.au

N

PLANS SHOWN ONLY INDICATIVE OF LAYOUT. DIMENSIONS ARE APPROXIMATE