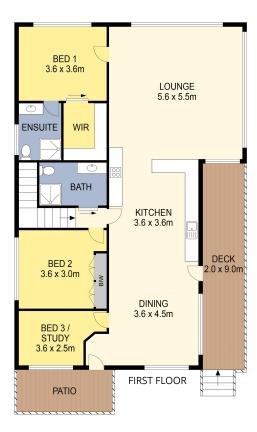

The main living areas are centred around the open plan, north facing kitchen, dining and lounge areas. There are two good-sized bedrooms on this level (the main with ensuite and walk-in robes) and a study which could easily be used as child's bedroom. The downstairs bedroom with its own entrance is perfect for an older teenager or for guests to come and go as they please.

## LJ Hooker Narooma (02) 4476 1000

Shop 6, 4 -6 Noorooma Crescent, NAROOMA NSW 2546 narooma.ljhooker.com.au | narooma@ljhooker.com.au

N

PLANS SHOWN ONLY INDICATIVE OF LAYOUT. DIMENSIONS ARE APPROXIMATE