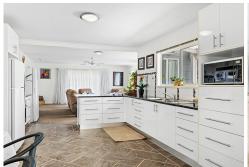

The main living areas are centred around the open plan, north facing kitchen, dining and lounge areas. There are two good-sized bedrooms on this level (the main with ensuite and walk-in robes) and a study which could easily be used as child's bedroom. The downstairs bedroom with its own entrance is perfect for an older teenager or for guests to come and go as they please.