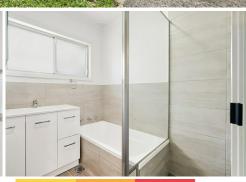

Situated on a north facing and sundrenched, 474sqm block, this family residence features:

- \* Spacious lounge and dining room
- \* Separate kitchen with gas cooktop
- \* Three bedrooms, two with built in robes and ceiling fans
- \* Modern bathroom, with bath and separate toilet
- \* Covered patio, fully fenced yard with low maintenance gardens, BBQ area and garden shed
- \* Single carport and off street parking