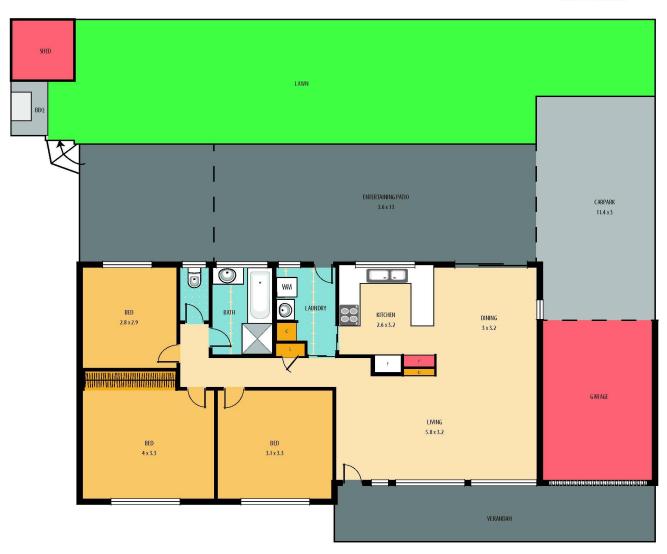

Situated on a north facing and sundrenched, 474sqm block, this family residence features:

- \* Spacious lounge and dining room
- \* Separate kitchen with gas cooktop
- \* Three bedrooms, two with built in robes and ceiling fans
- \* Modern bathroom, with bath and separate toilet
- \* Covered patio, fully fenced yard with low maintenance gardens, BBQ area and garden shed
- \* Single carport and off street parking

# 60 NARARA VALLEY DR, NARARA

**Disclaimer:** This information has been provided to us from the vendor and or their conveyancer or solicitor, no guarantee is given in respect of its accuracy.

Any person viewing this information should make their own inquiries and only rely on those inquiries.

SCALE

LJ Hooker Gosford (02) 4324 1234