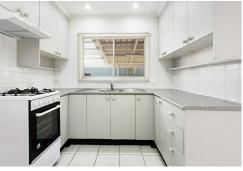

Situated on a north facing and sundrenched, 474sqm block, this family residence features:

- \* Spacious lounge and dining room
- \* Separate kitchen with gas cooktop
- \* Three bedrooms, two with built in robes and ceiling fans
- \* Modern bathroom, with bath and separate toilet
- \* Covered patio, fully fenced yard with low maintenance gardens, BBQ area and garden shed
- \* Single carport and off street parking