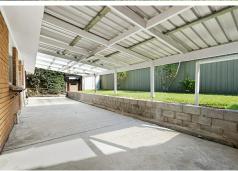

Situated on a north facing and sundrenched, 474sqm block, this family residence features:

- \* Spacious lounge and dining room
- \* Separate kitchen with gas cooktop
- \* Three bedrooms, two with built in robes and ceiling fans
- \* Modern bathroom, with bath and separate toilet
- \* Covered patio, fully fenced yard with low maintenance gardens, BBQ area and garden shed
- \* Single carport and off street parking