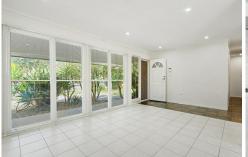

Situated on a north facing and sundrenched, 474sqm block, this family residence features:

- \* Spacious lounge and dining room
- \* Separate kitchen with gas cooktop
- \* Three bedrooms, two with built in robes and ceiling fans
- \* Modern bathroom, with bath and separate toilet
- \* Covered patio, fully fenced yard with low maintenance gardens, BBQ area and garden shed
- \* Single carport and off street parking