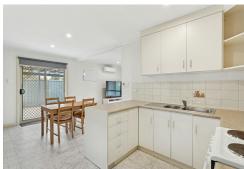

Features you'll love:

- \*Three generous bedrooms
- \*Built-in robes to bedrooms 1 & 2
- \*Spacious living area and dining
- \*Easy-care floor boards in the living area and hallway
- \*Spacious kitchen with sufficient storage and electric cooktop and breakfast bar
- \*Split system heating and cooling in living area for year-round comfort
- \*Bathroom with separate toilet