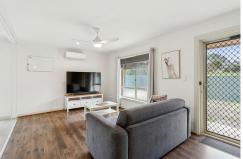

Features you'll love:

- \*Three generous bedrooms
- \*Built-in robes to bedrooms 1 & 2
- \*Spacious living area and dining
- \*Easy-care floor boards in the living area and hallway
- \*Spacious kitchen with sufficient storage and electric cooktop and breakfast bar
- \*Split system heating and cooling in living area for year-round comfort
- \*Bathroom with separate toilet