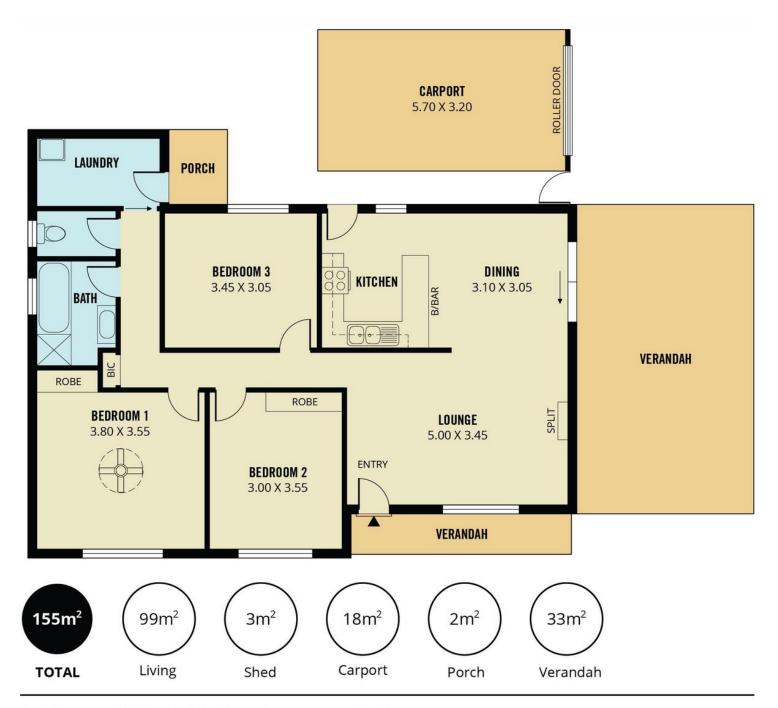

## **More About this Property**

| Property ID   | 2BW4GJU |
|---------------|---------|
| Property Type | House   |
| House Size    | 123 m2  |
| Land Area     | 398 m2  |

## LJ Hooker Greenwith | Golden Grove | Mawson Lakes | Modbury (08) 8289 6660

North East, Shop 2, 1007 North East Road, RIDGEHAVEN SA 5097 greenwithgoldengrove.ljhooker.com.au | info@ljhsupport.com.au

Scale in metres. This drawing is for illustration purposes only. All measurements are approximate and details intended to be relied upon should be independently verified.