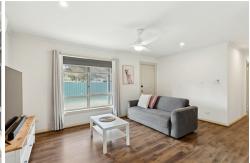

Features you'll love:

- \*Three generous bedrooms
- \*Built-in robes to bedrooms 1 & 2
- \*Spacious living area and dining
- \*Easy-care floor boards in the living area and hallway
- \*Spacious kitchen with sufficient storage and electric cooktop and breakfast bar
- \*Split system heating and cooling in living area for year-round comfort
- \*Bathroom with separate toilet