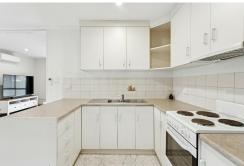

Features you'll love:

- \*Three generous bedrooms
- \*Built-in robes to bedrooms 1 & 2
- \*Spacious living area and dining
- \*Easy-care floor boards in the living area and hallway
- \*Spacious kitchen with sufficient storage and electric cooktop and breakfast bar
- \*Split system heating and cooling in living area for year-round comfort
- \*Bathroom with separate toilet