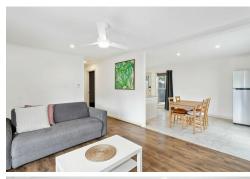

Features you'll love:

- \*Three generous bedrooms
- \*Built-in robes to bedrooms 1 & 2
- \*Spacious living area and dining
- \*Easy-care floor boards in the living area and hallway
- \*Spacious kitchen with sufficient storage and electric cooktop and breakfast bar
- \*Split system heating and cooling in living area for year-round comfort
- \*Bathroom with separate toilet