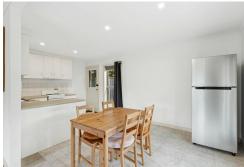

Features you'll love:

- \*Three generous bedrooms
- \*Built-in robes to bedrooms 1 & 2
- \*Spacious living area and dining
- \*Easy-care floor boards in the living area and hallway
- \*Spacious kitchen with sufficient storage and electric cooktop and breakfast bar
- \*Split system heating and cooling in living area for year-round comfort
- \*Bathroom with separate toilet