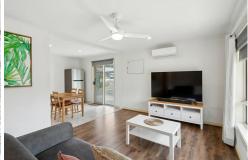

Features you'll love:

- \*Three generous bedrooms
- \*Built-in robes to bedrooms 1 & 2
- \*Spacious living area and dining
- \*Easy-care floor boards in the living area and hallway
- \*Spacious kitchen with sufficient storage and electric cooktop and breakfast bar
- \*Split system heating and cooling in living area for year-round comfort
- \*Bathroom with separate toilet