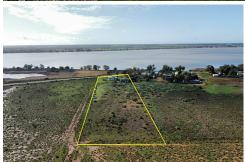

## Lake Views

Acreage, location and with view of Kangaroo Lake, 88 Gorton Drive is an opportunity with potential not to be missed. Set on approximately four acres, the property is well fenced and includes 1MGL of high reliability water. The property is within close proximity to the boat ramp, parklands along the lake frontage and Murray Valley Highway allowing easy access to neighbouring towns.