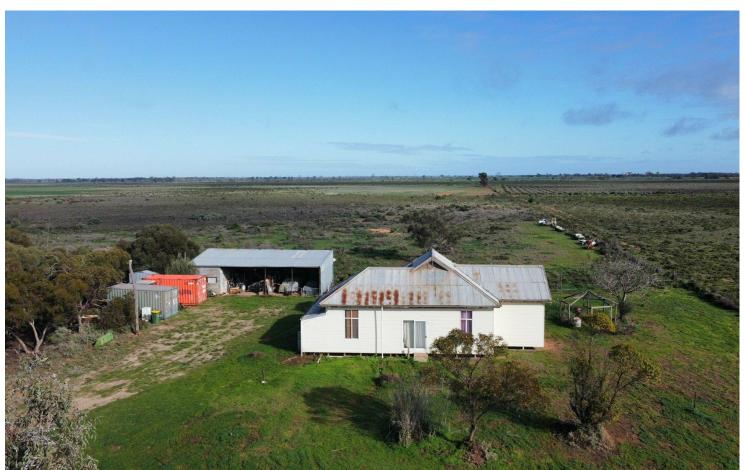

## Lake Views

Acreage, location and with view of Kangaroo Lake, 88 Gorton Drive is an opportunity with potential not to be missed. Set on approximately four acres, the property is well fenced and includes 1MGL of high reliability water. The property is within close proximity to the boat ramp, parklands along the lake frontage and Murray Valley Highway allowing easy access to neighbouring towns.

While the internal of the home needs restorations, you will have plenty of potential to work with. The home is structurally sound with recent on going improvements such as all plumbing and electrical replaced, meter box updated and re-positioned to the exterior with the inclusion of a generator outlet and plastering of the kitchen, lounge/dining area and foyer entrance. Features include raised ceilings and wide a hallway leading to all four spacious bedrooms.