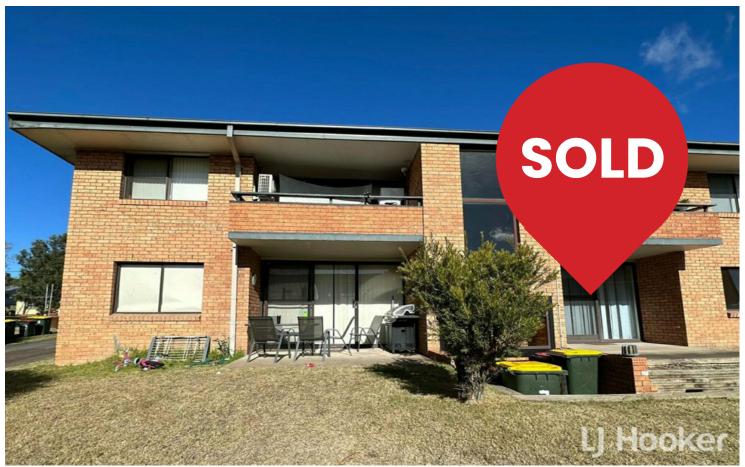

# Muswellbrook, 8/28 Skellatar Street

Ideal Investment Property Located Near The Muswellbrook CBD

This top level two bedroom well maintained brick veneer dwelling is located within a pleasant walk from the Muswellbrook CBD. It is close to a pre-school, sporting and recreational areas adjoins the rear of the complex, and the local Aquatic Centre.

Accommodation includes 2 bedrooms, kitchen adjoining the dining/lounge room, bathroom with a separate toilet and laundry adjacent the kitchen. Including a single undercover carport at the rear of the unit. The gardens, shrubs and trees provide a very pleasant ambience to the property which is currently being well maintained. Tenants are always diligent with rental payments.