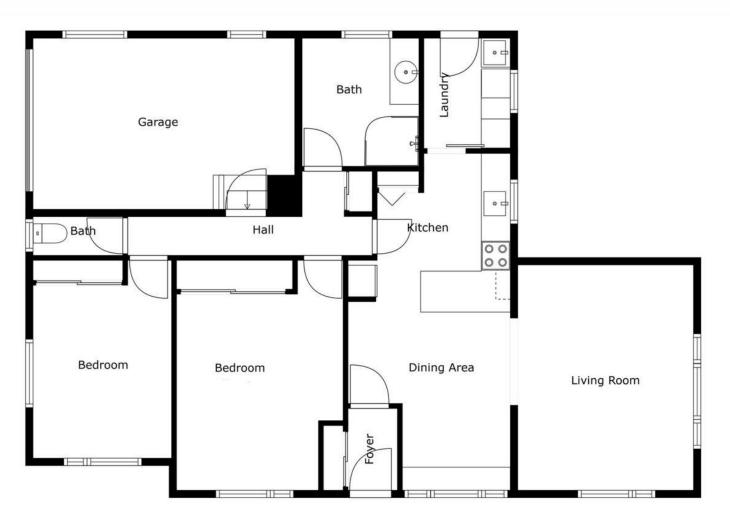

## Musselburgh, 103 Ravelston Street

An Easy Care Lifestyle Is Always In Demand

This cosy townhouse is a delightful two-bedroom residence located on its own compact section, providing the perfect blend of comfort and low maintenance living. Nestled in a quiet and friendly neighbourhood, this home offers a peaceful retreat while remaining in close proximity to a range of essential amenities. A thoughtfully designed interior that maximises space and functionality. The open-plan living area boasts an abundance of natural light, creating a warm and inviting atmosphere. The living room, dining area, and kitchen seamlessly flow together, making it an ideal space for both relaxation and entertaining. The kitchen is modern and well-appointed with ample storage, and there is a seperate laundry.

Offering two comfortable bedrooms, both of which have wardrobes.nternal access garage. It not only provides secure and convenient parking for your vehicle but also offers additional storage space for your belongings. The

convenience of internal access garage cannot be overstated, especially during the winter months. Situated in a sought-after location, this townhouse is just a short distance away from a range of amenities. You can easily access shopping centers, schools, parks, public transportation, and various recreational facilities. This convenient location makes it easy to meet your daily needs and enjoy the surrounding community.

## More About this Property

| Property ID                            | 3ME9GDS   |
|----------------------------------------|-----------|
| Property Type                          | Townhouse |
| Land Area                              | 258 m²    |
| Licensed Real Estate Agents (REAA2008) |           |

Sizes and dimensions are approximate, actual may vary

LJ Hooker Dunedin (03) 470 1370

**Disclaimer:** All information contained therein is gathered from relevant third parties sources. Wayne Graham Realty Ltd We cannot guarantee or give any warranty about the information provided. Interested parties must rely solely on their own enquiries.