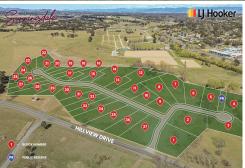

Sunningdale Estate presents 37 blocks between 1,500-6,300m<sup>2</sup>, the estate itself is in the heart of Murrumbateman across the road from the Abode Hotel.

heart of Murrumbateman across the road from the Abode Hotel.

#### **Contact**

Troy Thompson 0408 694 917 troy.thompson@ljhooker.com.au Marcus Cataldo

0401 744 964 marcus.cataldo@ljhooker.com.au

LJ Hooker Country Canberra (02) 6213 3999

environmental footprint planned to make the most of views, natural light, and the unique aspect of each block, land is for sale in a range of sizes, orientations and dimensions.