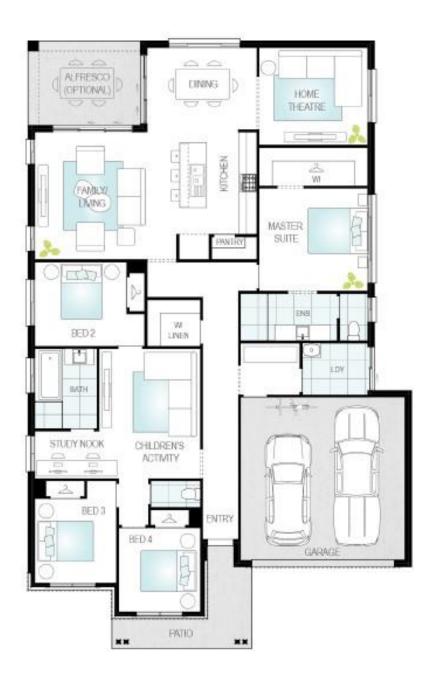

# Murrumbateman, Lot 30, Sunningdale Estate

Build Your Dream Home in 2025

New House & Land Packages available now

LAND DISPLAY SUITE NOW OPEN, ENTER FROM 3482 BARTON HIGHWAY, MURRUMBATEMAN

Teaming up with McDonald Jones Homes, Sunningdale Estate now offers an array of tremendous House & Land packages offering great value, versatile and modern floor plans, and plenty of options to customise the home to your own needs.

# Every aspect is considered to maximise liveability, and minimise its long-term

For Sale \$1,112,100

**View**By Appointment