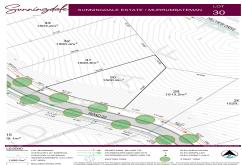

# More About this Property

| Property ID   | EZJ09   |
|---------------|---------|
| Property Type | House   |
| Land Area     | 1500 m² |