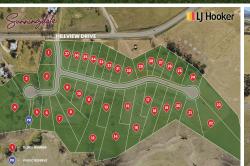

Sunningdale Estate presents 37 blocks between 1,500-6,300m<sup>2</sup>, the estate itself is in the heart of Murrumbateman across the road from the Abode Hotel.

heart of Murrumbateman across the road from the Abode Hotel.

#### **Contact**

Troy Thompson 0408 694 917 troy.thompson@ljhooker.com.au Marcus Cataldo

0401 744 964 marcus.cataldo@ljhooker.com.au

LJ Hooker Country Canberra (02) 6213 3999

environmental footprint planned to make the most of views, natural light, and the unique aspect of each block, land is for sale in a range of sizes, orientations and dimensions.