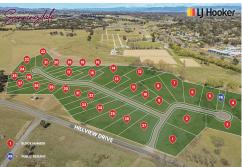

Sunningdale Estate presents 37 blocks between 1,500-6,300m<sup>2</sup>, the estate itself is in the heart of Murrumbateman across the road from the Abode Hotel.

Every aspect is considered to maximise liveability, and minimise its long-term environmental footprint planned to make the most of views, natural light, and the unique