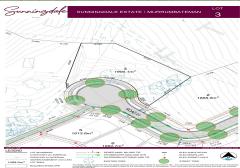

# More About this Property

| Property ID   | EXJ09   |
|---------------|---------|
| Property Type | House   |
| House Size    | 220 m2  |
| Land Area     | 1900 m2 |