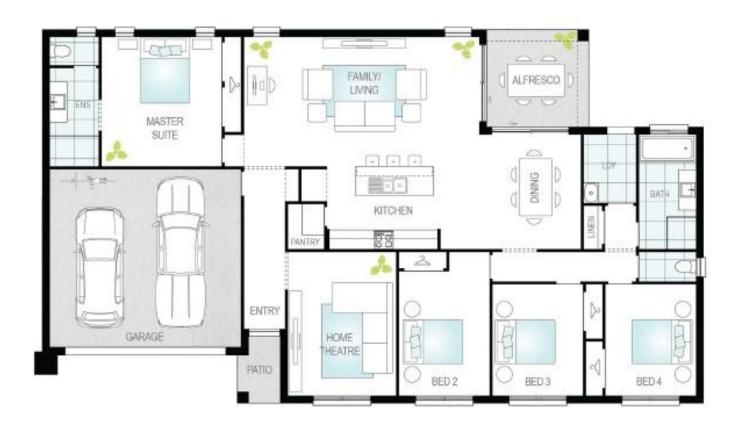

# 4 2 2 2

For Sale \$1,104,600

View By Appointment

# More About this Property

| Property ID   | EXJ09   |
|---------------|---------|
| Property Type | House   |
| House Size    | 220 m2  |
| Land Area     | 1900 m2 |