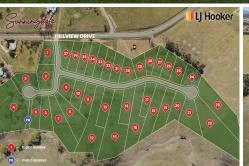

Sunningdale Estate presents 37 blocks between 1,500-6,300m<sup>2</sup>, the estate itself is in the heart of Murrumbateman across the road from the Abode Hotel.

Every aspect is considered to maximise liveability, and minimise its long-term environmental footprint planned to make the most of views, natural light, and the unique