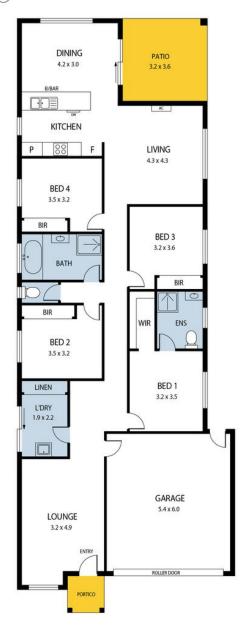

Ideally located at the front of the home for peace and privacy is the stunning Master bedroom suite, featuring a large walk-in robe flowing into the generously sized ensuite. This modernized family home offers four generous bedrooms. The other spacious bedrooms feature built-in robes in bedrooms two, three, and four. You will be surprised at the wide hallway, which is tiled with quality tiles as you enter. Here the purchaser has the luxury of choice between a rear open plan family living and a separate sitting room to the

For Sale

UNDER CONTRACT BY ANDREW ROSE

View

ljhooker.com.au/65AHFDC

Contact **Andrew Rose** 

0421 988 597 andrew.rose@ljhces.com.au

LJ Hooker Craigmore | Elizabeth | Salisbury (08) 8255 9555

front of the home. The open plan living area is overlooked by the kitchen, which features a great amount of cupboard space to accommodate the chef of the home.

#### Features to love:

- -Open planned living
- -Two living areas
- -Four spacious bedrooms with Master featuring walk-in robe and ensuite
- -Heating & Cooling
- -Large modernized kitchen boasting ample cupboard space
- -Fantastic location
- -Double garage