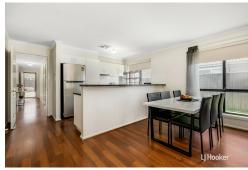

This procession leads to the spacious master suite, meticulously designed to cater to every need, complete with an ensuite bathroom and a capacious built-in wardrobe.

Transitioning into the expansive open-plan living area, thoughtfully designed for family gatherings, relaxation, and shared dining experiences. The open kitchen offers an abundance of storage, catering seamlessly to the Chef of the home. Equipped with a gas oven and cooktop, it presents an array of appliances at the Chef's disposal, complemented by a layout that situates the dining room conveniently opposite, an ideal arrangement for family gatherings and meals.