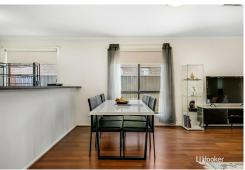

This procession leads to the spacious master suite, meticulously designed to cater to every need, complete with an ensuite bathroom and a capacious built-in wardrobe.

Transitioning into the expansive open-plan living area, thoughtfully designed for family gatherings, relaxation, and shared dining experiences. The open kitchen offers an abundance of storage, catering seamlessly to the Chef of the home. Equipped with a gas oven and cooktop, it presents an array of appliances at the Chef's disposal, complemented by a layout that situates the dining room conveniently opposite, an ideal arrangement for family gatherings and meals.