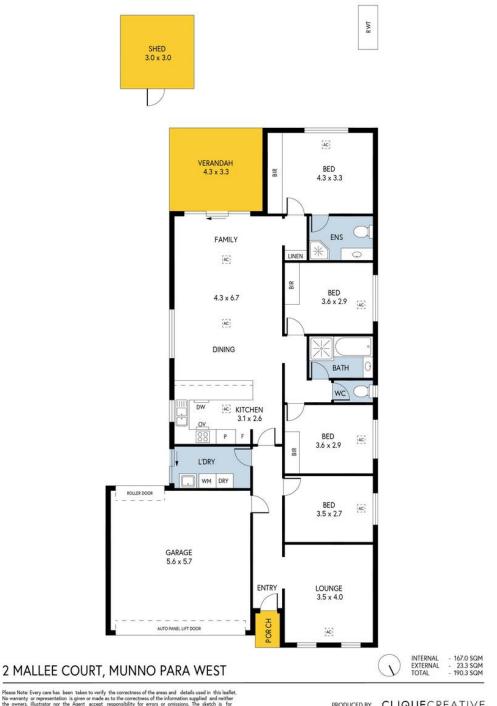

Constructed in 2008, this property offers a wealth of luxurious amenities, including a thoughtfully designed floor plan, a spacious double electric garage with rear roller door access and the added convenience of two pristine bathrooms, enhancing the overall family experience. The front of the home provides fantastic views of the reserve and a low maintenance front yard.

Upon entering the abode, one is greeted by a generously proportioned lounge, poised to be transformed into a family theater room. Progressing down the

#### **Zack Hutchinson**

0424 473 147 zack.hutchinson@ljhces.com.au

LJ Hooker Craigmore | Elizabeth | Salisbury

(08) 8255 9555 **Disclaimer:** All information contained therein is gathered from relevant third parties sources. We cannot guarantee or give any warranty about the information provided. Interested parties must rely solely on their own enquiries. hallway reveals a collection of bedrooms, nearly all of which are equipped with built-in wardrobes, ingeniously situated in close proximity to the central bathroom.

This procession leads to the spacious master suite, meticulously designed to cater to every need, complete with an ensuite bathroom and a capacious built-in wardrobe.

Transitioning into the expansive open-plan living area, thoughtfully designed for family gatherings, relaxation, and shared dining experiences. The open kitchen offers an abundance of storage, catering seamlessly to the Chef of the home. Equipped with a gas oven and cooktop, it presents an array of appliances at the Chef's disposal, complemented by a layout that situates the dining room conveniently opposite, an ideal arrangement for family gatherings and meals.

Venturing outdoors reveals a private oasis, featuring a delightful outdoor entertainment area complete with a rear verandah that is fully concreted underneath, providing an exceptional setting for cherished family moments or Sunday barbecues.