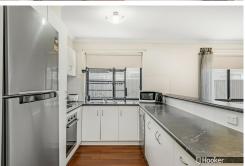

This procession leads to the spacious master suite, meticulously designed to cater to every need, complete with an ensuite bathroom and a capacious built-in wardrobe.

Transitioning into the expansive open-plan living area, thoughtfully designed for family gatherings, relaxation, and shared dining experiences. The open kitchen offers an abundance of storage, catering seamlessly to the Chef of the home. Equipped with a gas oven and cooktop, it presents an array of appliances at the Chef's disposal, complemented by a layout that situates the dining room conveniently opposite, an ideal arrangement for family gatherings and meals.