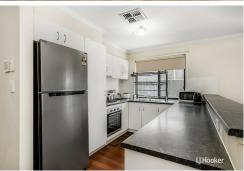

This procession leads to the spacious master suite, meticulously designed to cater to every need, complete with an ensuite bathroom and a capacious built-in wardrobe.

Transitioning into the expansive open-plan living area, thoughtfully designed for family gatherings, relaxation, and shared dining experiences. The open kitchen offers an abundance of storage, catering seamlessly to the Chef of the home. Equipped with a gas oven and cooktop, it presents an array of appliances at the Chef's disposal, complemented by a layout that situates the dining room conveniently opposite, an ideal arrangement for family gatherings and meals.