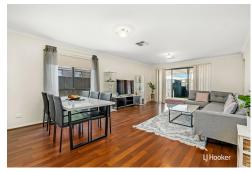

This procession leads to the spacious master suite, meticulously designed to cater to every need, complete with an ensuite bathroom and a capacious built-in wardrobe.

Transitioning into the expansive open-plan living area, thoughtfully designed for family gatherings, relaxation, and shared dining experiences. The open kitchen offers an abundance of storage, catering seamlessly to the Chef of the home. Equipped with a gas oven and cooktop, it presents an array of appliances at the Chef's disposal, complemented by a layout that situates the dining room conveniently opposite, an ideal arrangement for family gatherings and meals.