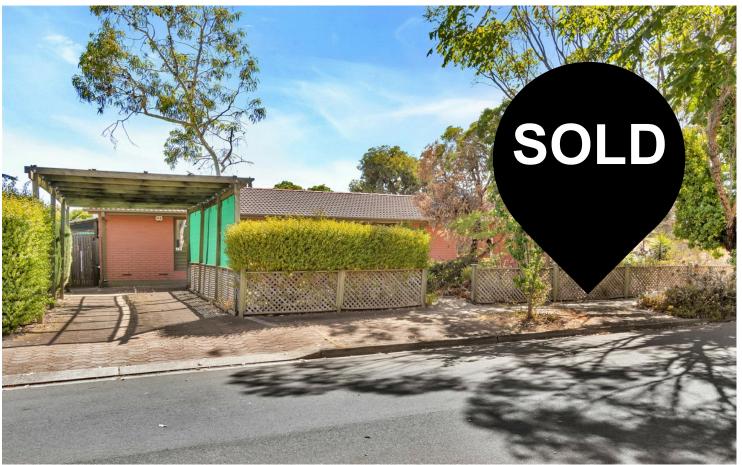

## Munno Para, 2 Winulta Court

## Spacious with significant potential!

Set on a corner allotment of approximately 800m2, this spacious family home offers many options to a vast range of buyers. With extensive living spaces, flexible floor plan, subdivision potential (subject to planning consent) & much more, you are sure to be impressed with what's on offer.

## Features include:

- \* 3 bedrooms.
- \* Built-in robes to bedroom 1 & 3.
- \* Centrally located main bathroom with separate toilet.
- \* Open plan kitchen/dining room.
- \* Practical kitchen with plenty of storage.
- \* Lounge room providing additional living space.
- \* Huge family/rumpus room with built-in bar.

**Matthew Nudo** 

0497 804 034

matthewn@ljhsales.com.au

LJ Hooker Gawler | Barossa (08) 8522 3311

- \* Reverse cycle heating & cooling as well as ducted evaporative cooling.
- \* Undercover outdoor entertaining area.
- \* Significant shedding, carports & off-street parking.
- \* No easements or encumbrances.
- \* Fully established gardens surrounding the home.