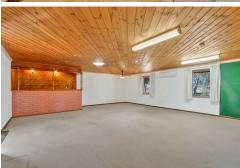

## Features include:

- \* 3 bedrooms.
- \* Built-in robes to bedroom 1 & 3.
- \* Centrally located main bathroom with separate toilet.
- \* Open plan kitchen/dining room.
- \* Practical kitchen with plenty of storage.
- \* Lounge room providing additional living space.
- \* Huge family/rumpus room with built-in bar.