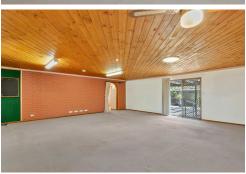

## Features include:

- \* 3 bedrooms.
- \* Built-in robes to bedroom 1 & 3.
- \* Centrally located main bathroom with separate toilet.
- \* Open plan kitchen/dining room.
- \* Practical kitchen with plenty of storage.
- \* Lounge room providing additional living space.
- \* Huge family/rumpus room with built-in bar.