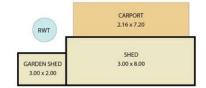

## Features include:

- \* 3 bedrooms.
- \* Built-in robes to bedroom 1 & 3.
- \* Centrally located main bathroom with separate toilet.
- \* Open plan kitchen/dining room.
- \* Practical kitchen with plenty of storage.
- \* Lounge room providing additional living space.
- \* Huge family/rumpus room with built-in bar.

Living: 158.99SQM Carport/Shaded: 144.60SQM Verandah: 22.97SQM Porch/Shed: 41.61SQM TOTAL: 368.17SQM

This Drawing is for illustration purposes only. All measurements are internal and approximate. Details intended to be relied