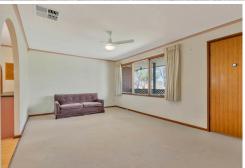

## Features include:

- \* 3 bedrooms.
- \* Built-in robes to bedroom 1 & 3.
- \* Centrally located main bathroom with separate toilet.
- \* Open plan kitchen/dining room.
- \* Practical kitchen with plenty of storage.
- \* Lounge room providing additional living space.
- \* Huge family/rumpus room with built-in bar.