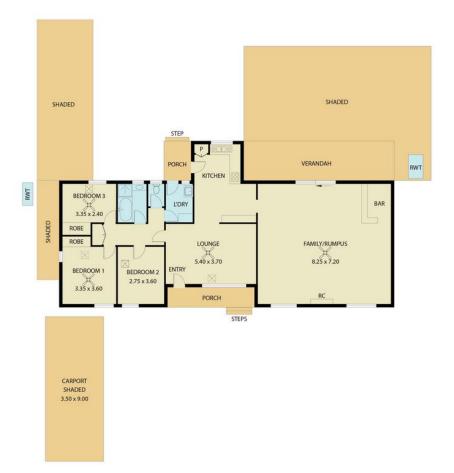

## Features include:

- \* 3 bedrooms.
- \* Built-in robes to bedroom 1 & 3.
- \* Centrally located main bathroom with separate toilet.
- \* Open plan kitchen/dining room.
- \* Practical kitchen with plenty of storage.
- \* Lounge room providing additional living space.
- \* Huge family/rumpus room with built-in bar.

## **More About this Property**

| Property ID   | 1V9MG54                                                                    |
|---------------|----------------------------------------------------------------------------|
| Property Type | House                                                                      |
| House Size    | 164 m²                                                                     |
| Land Area     | 800 m²                                                                     |
| Including     | Air Conditioning<br>Outdoor Entertaining<br>Secure Parking<br>Fully Fenced |

Living: 158.99SQM Carport/Shaded: 144.60SQM Verandah: 22.97SQM Porch/Shed: 41.61SQM TOTAL: 368.17SQM

This Drawing is for illustration purposes only. All measurements are internal and approximate. Details intended to be relied