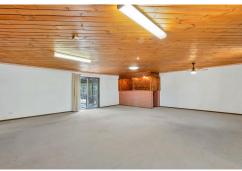

## Features include:

- \* 3 bedrooms.
- \* Built-in robes to bedroom 1 & 3.
- \* Centrally located main bathroom with separate toilet.
- \* Open plan kitchen/dining room.
- \* Practical kitchen with plenty of storage.
- \* Lounge room providing additional living space.
- \* Huge family/rumpus room with built-in bar.