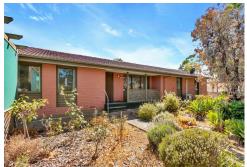

## Spacious with significant potential!

Set on a corner allotment of approximately 800m2, this spacious family home offers many options to a vast range of buyers. With extensive living spaces, flexible floor plan, subdivision potential (subject to planning consent) & much more, you are sure to be impressed with what's on offer.

## Features include:

- \* 3 bedrooms.
- \* Built-in robes to bedroom 1 & 3.
- \* Centrally located main bathroom with separate toilet.
- \* Open plan kitchen/dining room.
- \* Practical kitchen with plenty of storage.
- \* Lounge room providing additional living space.
- \* Huge family/rumpus room with built-in bar.