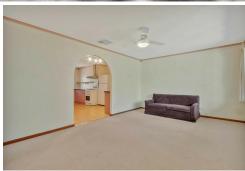

## Features include:

- \* 3 bedrooms.
- \* Built-in robes to bedroom 1 & 3.
- \* Centrally located main bathroom with separate toilet.
- \* Open plan kitchen/dining room.
- \* Practical kitchen with plenty of storage.
- \* Lounge room providing additional living space.
- \* Huge family/rumpus room with built-in bar.