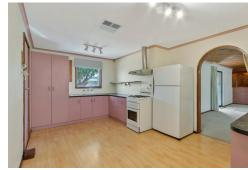

## Features include:

- \* 3 bedrooms.
- \* Built-in robes to bedroom 1 & 3.
- \* Centrally located main bathroom with separate toilet.
- \* Open plan kitchen/dining room.
- \* Practical kitchen with plenty of storage.
- \* Lounge room providing additional living space.
- \* Huge family/rumpus room with built-in bar.