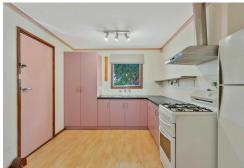

## Features include:

- \* 3 bedrooms.
- \* Built-in robes to bedroom 1 & 3.
- \* Centrally located main bathroom with separate toilet.
- \* Open plan kitchen/dining room.
- \* Practical kitchen with plenty of storage.
- \* Lounge room providing additional living space.
- \* Huge family/rumpus room with built-in bar.