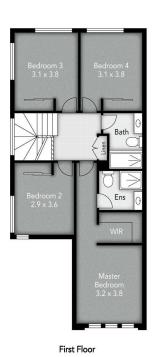

#### Features you will love:

- -Open plan living, dining and kitchen flowing seamlessly through to the covered outdoor patio
- -Flawlessly designed kitchen with breakfast bar and gas cooktop
- -Four generously sized, bright bedrooms, master including a walk-in wardrobe and ensuite
- -Convenient powder room downstairs
- -Spacious family bathroom including bathtub

## LJ Hooker

Claudia Young 0482 888 362

17 'Artisan' 24 Bonogin Road MUDGEERABA

4 Bed

2.5 Bath

Internal: 154 m<sup>2</sup> External: 13 m<sup>2</sup>

Total: 167 m²

This is not a legal document. All massurements and images are for illustrative purposes only. Floor plans are intended to give a general indication of the proposed layout only and should only be used as such by any prospective buyer.