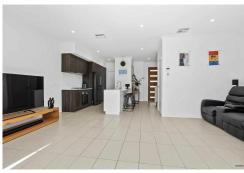

#### Features you will love:

- -Open plan living, dining and kitchen flowing seamlessly through to the covered outdoor patio
- -Flawlessly designed kitchen with breakfast bar and gas cooktop
- -Four generously sized, bright bedrooms, master including a walk-in wardrobe and ensuite
- -Convenient powder room downstairs
- -Spacious family bathroom including bathtub