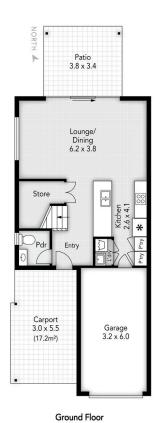

## LJ Hooker

Claudia Young 0482 888 362

17 'Artisan' 24 Bonogin Road MUDGEERABA

4 Bed

2.5 Bath

Internal: 154 m<sup>2</sup> External: 13 m<sup>2</sup>

Total: 167 m²

This is not a legal document. All massurements and images are for illustrative purposes only. Floor plans are intended to give a general indication of the proposed layout only and should only be used as such by any prospective buyer.