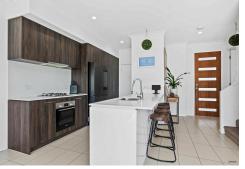

#### Features you will love:

- -Open plan living, dining and kitchen flowing seamlessly through to the covered outdoor patio
- -Flawlessly designed kitchen with breakfast bar and gas cooktop
- -Four generously sized, bright bedrooms, master including a walk-in wardrobe and ensuite
- -Convenient powder room downstairs
- -Spacious family bathroom including bathtub