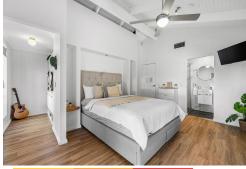

#### Features:

- 4 Bedrooms
- 2 Bathrooms
- Study
- Ducted Air-Conditioning & Ceiling Fans throughout
- Vinyl Flooring
- Stainless Appliances
- Newly renovated bathrooms
- Large Shed
- Covered Entertainment Area
- Access on both sides of home
- Beautifully maintained large, tiered back yard
- Double Carport
- 879m2 Block
- Solar Hot Water System