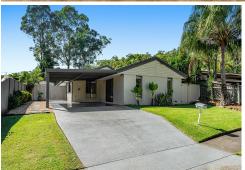

# Mudgeeraba, 24 Twilight Drive

Spacious 4-Bedroom Family Home with Study and Endless Potential

Nestled on a generous 879m² block, this open-plan 4-bedroom home with an additional study offers the perfect blend of space, convenience, and lifestyle. With quick access to the M1 and only 3.7km to Robina Town Centre, you'll enjoy the best of suburban comfort and urban accessibility.

Outdoors, the expansive backyard offers endless possibilities, including room to add a pool and more. A large shed provides excellent storage or workspace, while the double carport and a spacious covered entertaining area make this home perfect for growing families or those who love to host.

#### Features:

- 4 Bedrooms
- 2 Bathrooms
- Study
- Ducted Air-Conditioning & Ceiling Fans throughout
- Vinyl Flooring
- Stainless Appliances
- Newly renovated bathrooms
- Large Shed
- Covered Entertainment Area
- Access on both sides of home
- Beautifully maintained large, tiered back yard
- Double Carport
- 879m2 Block
- Solar Hot Water System