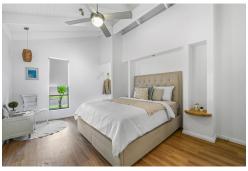

#### Features:

- 4 Bedrooms
- 2 Bathrooms
- Study
- Ducted Air-Conditioning & Ceiling Fans throughout
- Vinyl Flooring
- Stainless Appliances
- Newly renovated bathrooms
- Large Shed
- Covered Entertainment Area
- Access on both sides of home
- Beautifully maintained large, tiered back yard
- Double Carport
- 879m2 Block
- Solar Hot Water System