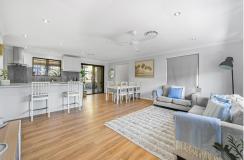

Step inside to a flowing layout that connects the living, dining, and kitchen areas seamlessly-ideal for family living and entertaining. The dedicated study provides a quiet and private space for working from home, kids' homework, or creative pursuits.

#### Features:

- 4 Bedrooms
- 2 Bathrooms
- Study
- Ducted Air-Conditioning & Ceiling Fans throughout
- Vinyl Flooring
- Stainless Appliances
- Newly renovated bathrooms
- Large Shed
- Covered Entertainment Area
- Access on both sides of home
- Beautifully maintained large, tiered back yard
- Double Carport
- 879m2 Block
- Solar Hot Water System