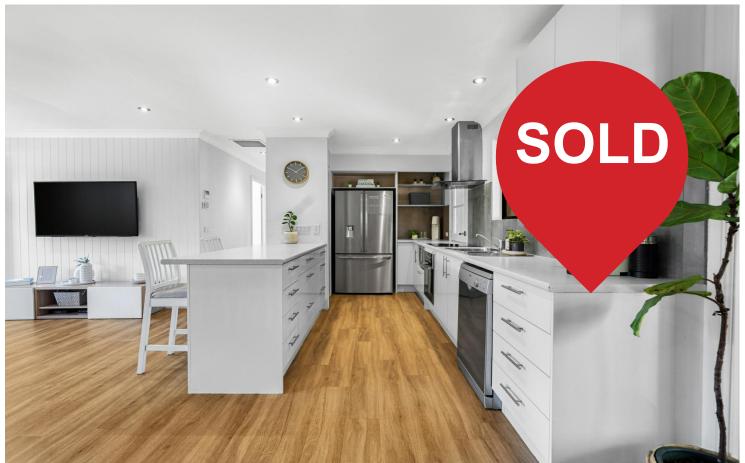

Step inside to a flowing layout that connects the living, dining, and kitchen areas seamlessly-ideal for family living and entertaining. The dedicated study provides a quiet and private space for working from home, kids' homework, or creative pursuits.

#### Features:

- 4 Bedrooms
- 2 Bathrooms
- Study
- Ducted Air-Conditioning & Ceiling Fans throughout
- Vinyl Flooring
- Stainless Appliances
- Newly renovated bathrooms
- Large Shed
- Covered Entertainment Area
- Access on both sides of home
- Beautifully maintained large, tiered back yard
- Double Carport
- 879m2 Block
- Solar Hot Water System