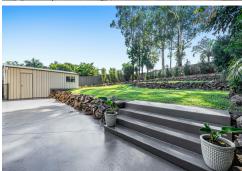

Outdoors, the expansive backyard offers endless possibilities, including room to add a pool and more. A large shed provides excellent storage or workspace, while the double carport and a spacious covered entertaining area make this home perfect for growing families or those who love to host.

#### Features:

- 4 Bedrooms
- 2 Bathrooms
- Study
- Ducted Air-Conditioning & Ceiling Fans throughout
- Vinyl Flooring
- Stainless Appliances
- Newly renovated bathrooms
- Large Shed
- Covered Entertainment Area
- Access on both sides of home
- Beautifully maintained large, tiered back yard
- Double Carport
- 879m2 Block
- Solar Hot Water System