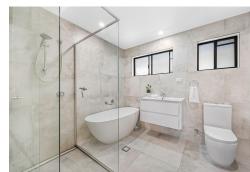

#### Features:

- 4 Bedrooms
- 2 Bathrooms
- Study
- Ducted Air-Conditioning & Ceiling Fans throughout
- Vinyl Flooring
- Stainless Appliances
- Newly renovated bathrooms
- Large Shed
- Covered Entertainment Area
- Access on both sides of home
- Beautifully maintained large, tiered back yard
- Double Carport
- 879m2 Block
- Solar Hot Water System