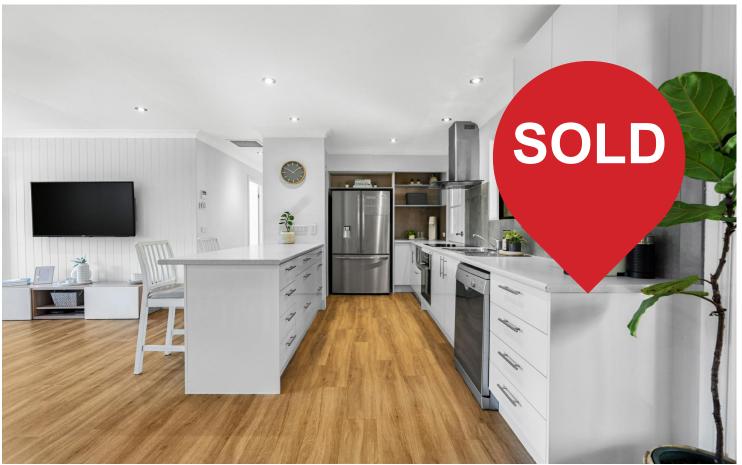

Step inside to a flowing layout that connects the living, dining, and kitchen areas seamlessly-ideal for family living and entertaining. The dedicated study provides a quiet and private space for working from home, kids' homework, or creative pursuits.

#### Features:

- 4 Bedrooms
- 2 Bathrooms
- Study
- Ducted Air-Conditioning & Ceiling Fans throughout
- Vinyl Flooring
- Stainless Appliances
- Newly renovated bathrooms
- Large Shed
- Covered Entertainment Area
- Access on both sides of home
- Beautifully maintained large, tiered back yard
- Double Carport
- 879m2 Block
- Solar Hot Water System