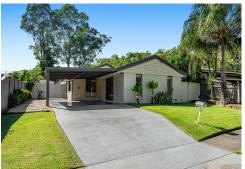

# Mudgeeraba, 24 Twilight Drive

Spacious 4-Bedroom Family Home with Study and Endless Potential

Nestled on a generous 879m² block, this open-plan 4-bedroom home with an additional study offers the perfect blend of space, convenience, and lifestyle. With quick access to the M1 and only 3.7km to Robina Town Centre, you'll enjoy the best of suburban comfort and urban accessibility.

Outdoors, the expansive backyard offers endless possibilities, including room to add a pool and more. A large shed provides excellent storage or workspace, while the double carport and a spacious covered entertaining area make this home perfect for growing families or those who love to host.

#### Features:

- 4 Bedrooms
- 2 Bathrooms
- Study
- Ducted Air-Conditioning & Ceiling Fans throughout
- Vinyl Flooring
- Stainless Appliances
- Newly renovated bathrooms
- Large Shed
- Covered Entertainment Area
- Access on both sides of home
- Beautifully maintained large, tiered back yard
- Double Carport
- 879m2 Block
- Solar Hot Water System