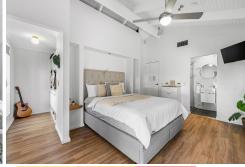

#### Features:

- 4 Bedrooms
- 2 Bathrooms
- Study
- Ducted Air-Conditioning & Ceiling Fans throughout
- Vinyl Flooring
- Stainless Appliances
- Newly renovated bathrooms
- Large Shed
- Covered Entertainment Area
- Access on both sides of home
- Beautifully maintained large, tiered back yard
- Double Carport
- 879m2 Block
- Solar Hot Water System