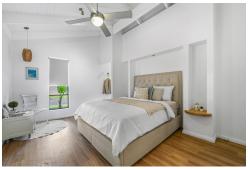

#### Features:

- 4 Bedrooms
- 2 Bathrooms
- Study
- Ducted Air-Conditioning & Ceiling Fans throughout
- Vinyl Flooring
- Stainless Appliances
- Newly renovated bathrooms
- Large Shed
- Covered Entertainment Area
- Access on both sides of home
- Beautifully maintained large, tiered back yard
- Double Carport
- 879m2 Block
- Solar Hot Water System