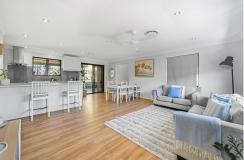

Step inside to a flowing layout that connects the living, dining, and kitchen areas seamlessly-ideal for family living and entertaining. The dedicated study provides a quiet and private space for working from home, kids' homework, or creative pursuits.

#### Features:

- 4 Bedrooms
- 2 Bathrooms
- Study
- Ducted Air-Conditioning & Ceiling Fans throughout
- Vinyl Flooring
- Stainless Appliances
- Newly renovated bathrooms
- Large Shed
- Covered Entertainment Area
- Access on both sides of home
- Beautifully maintained large, tiered back yard
- Double Carport
- 879m2 Block
- Solar Hot Water System