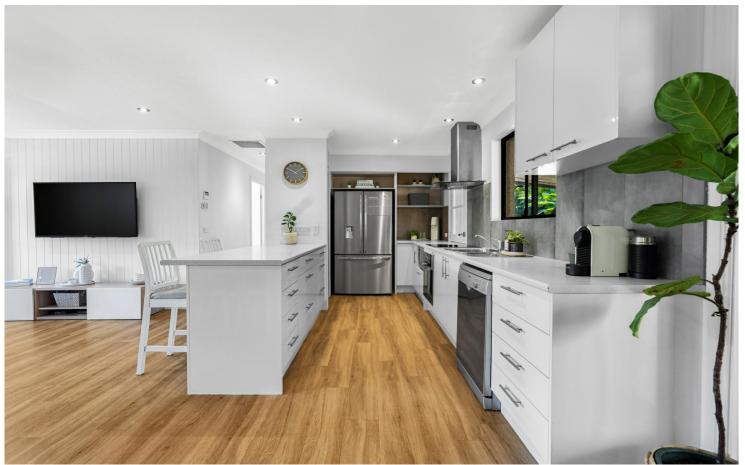

Step inside to a flowing layout that connects the living, dining, and kitchen areas seamlessly-ideal for family living and entertaining. The dedicated study provides a quiet and private space for working from home, kids' homework, or creative pursuits.

#### Features:

- 4 Bedrooms
- 2 Bathrooms
- Study
- Ducted Air-Conditioning & Ceiling Fans throughout
- Vinyl Flooring
- Stainless Appliances
- Newly renovated bathrooms
- Large Shed
- Covered Entertainment Area
- Access on both sides of home
- Beautifully maintained large, tiered back yard
- Double Carport
- 879m2 Block
- Solar Hot Water System