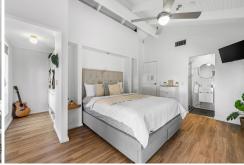

#### Features:

- 4 Bedrooms
- 2 Bathrooms
- Study
- Ducted Air-Conditioning & Ceiling Fans throughout
- Vinyl Flooring
- Stainless Appliances
- Newly renovated bathrooms
- Large Shed
- Covered Entertainment Area
- Access on both sides of home
- Beautifully maintained large, tiered back yard
- Double Carport
- 879m2 Block
- Solar Hot Water System