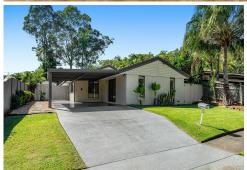

### Spacious 4-Bedroom Family Home with Study and **Endless Potential**

Nestled on a generous 879m² block, this open-plan 4-bedroom home with an additional study offers the perfect blend of space, convenience, and lifestyle. With quick access to the M1 and only 3.7km to Robina Town Centre, you'll enjoy the best of suburban comfort and urban accessibility.

and more. A large shed provides excellent storage or workspace, while the double carport and a spacious covered entertaining area make this home perfect for growing families or those who love to host.

#### Features:

- 4 Bedrooms
- 2 Bathrooms
- Study
- Ducted Air-Conditioning & Ceiling Fans throughout
- Vinyl Flooring
- Stainless Appliances
- Newly renovated bathrooms
- Large Shed
- Covered Entertainment Area
- Access on both sides of home
- Beautifully maintained large, tiered back yard
- Double Carport
- 879m2 Block
- Solar Hot Water System