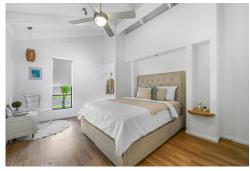

#### Features:

- 4 Bedrooms
- 2 Bathrooms
- Study
- Ducted Air-Conditioning & Ceiling Fans throughout
- Vinyl Flooring
- Stainless Appliances
- Newly renovated bathrooms
- Large Shed
- Covered Entertainment Area
- Access on both sides of home
- Beautifully maintained large, tiered back yard
- Double Carport
- 879m2 Block
- Solar Hot Water System