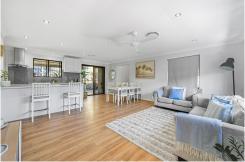

Step inside to a flowing layout that connects the living, dining, and kitchen areas seamlessly-ideal for family living and entertaining. The dedicated study provides a quiet and private space for working from home, kids' homework, or creative pursuits.

#### Features:

- 4 Bedrooms
- 2 Bathrooms
- Study
- Ducted Air-Conditioning & Ceiling Fans throughout
- Vinyl Flooring
- Stainless Appliances
- Newly renovated bathrooms
- Large Shed
- Covered Entertainment Area
- Access on both sides of home
- Beautifully maintained large, tiered back yard
- Double Carport
- 879m2 Block
- Solar Hot Water System