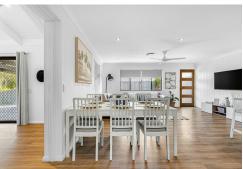

Step inside to a flowing layout that connects the living, dining, and kitchen areas seamlessly-ideal for family living and entertaining. The dedicated study provides a quiet and private space for working from home, kids' homework, or creative pursuits.

#### Features:

- 4 Bedrooms
- 2 Bathrooms
- Study
- Ducted Air-Conditioning & Ceiling Fans throughout
- Vinyl Flooring
- Stainless Appliances
- Newly renovated bathrooms
- Large Shed
- Covered Entertainment Area
- Access on both sides of home
- Beautifully maintained large, tiered back yard
- Double Carport
- 879m2 Block
- Solar Hot Water System