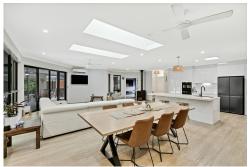

• Spacious open plan living area with built in wet bar with servery window to patio

**Disclaimer:** All information contained therein is gathered from relevant third parties sources. We cannot guarantee or give any warranty about the information provided. Interested parties must rely solely on their own enquiries.

For Sale Offers over \$1,850,000

View ljhooker.com.au/H9HZZ

Contact

Jodi Price 0412 278 658 jodi.price@ljhookermmc.com.au

LJ Hooker Mooloolaba | Mountain Creek (07) 5477 7600

- \* Fireplace to living area
- · Features high ceilings throughout and sky lights to living area
- Separate air conditioned media room
- Renovated stylish main bathroom
- Entertaining deck off living area plus gorgeous magnesium inground pool with additional poolside gazebo entertaining area
- · Split system air conditioning to main bedroom, media room and living area
- 8kw Solar electricity system
- Gas Hot Water
- · New security mesh screens to windows and sliding doors
- New front fence ( to be rendered) with electrical provision for future electric gate
- Quiet cul-de-sac location
- Triple lock up garage plus side access and additional off street parking