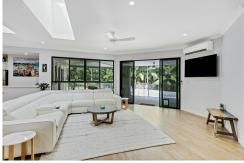

• Spacious open plan living area with built in wet bar with servery window to patio

**Disclaimer:** All information contained therein is gathered from relevant third parties sources. We cannot guarantee or give any warranty about the information provided. Interested parties must rely solely on their own enquiries.

For Sale Offers over \$1,850,000

View ljhooker.com.au/H9HZZ

Contact

Jodi Price 0412 278 658 jodi.price@ljhookermmc.com.au

LJ Hooker Mooloolaba | Mountain Creek (07) 5477 7600

- \* Fireplace to living area
- · Features high ceilings throughout and sky lights to living area
- Separate air conditioned media room
- Renovated stylish main bathroom
- Entertaining deck off living area plus gorgeous magnesium inground pool with additional poolside gazebo entertaining area
- · Split system air conditioning to main bedroom, media room and living area
- 8kw Solar electricity system
- Gas Hot Water
- · New security mesh screens to windows and sliding doors
- New front fence ( to be rendered) with electrical provision for future electric gate
- Quiet cul-de-sac location
- Triple lock up garage plus side access and additional off street parking