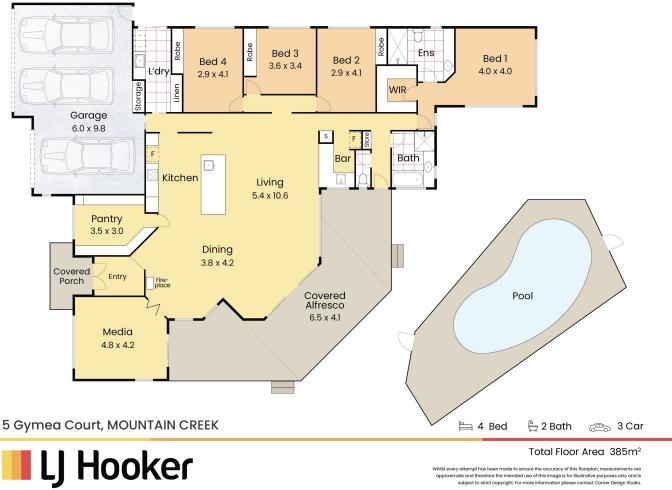

## More About this Property

| Property ID   | H9HZZ                                                                                                                                                         |
|---------------|---------------------------------------------------------------------------------------------------------------------------------------------------------------|
| Property Type | House                                                                                                                                                         |
| Land Area     | 1464 m2                                                                                                                                                       |
| Including     | Ensuite<br>Air Conditioning<br>Toilets (2)<br>Pool<br>Dishwasher<br>Outdoor Entertaining<br>Built-in-Robes<br>Secure Parking<br>Remote Garage<br>Solar Panels |

ery attempt has been made to ensure the accuracy of this floorplan, measurements are imate and therefore the intended use of this image is for illustrative purposes only and is subject to strict copyright. For more information please contact Corner Design Studio.