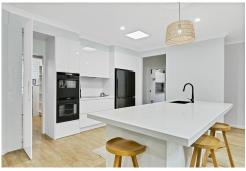

What we love :

• 4 large bedrooms , ensuite and walk in robe to main bedroom which enjoys outlook to backyard and bush

• Newly renovated kitchen features massive walk in Butler's pantry, huge island bench with stone tops and waterfall edge, plus state of the art appliances including steam oven, wall oven with warming draw and integrated rangehood with external motor