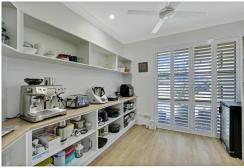

What we love :

• 4 large bedrooms , ensuite and walk in robe to main bedroom which enjoys outlook to backyard and bush

• Newly renovated kitchen features massive walk in Butler's pantry, huge island bench with stone tops and waterfall edge, plus state of the art appliances including steam oven, wall oven with warming draw and integrated rangehood with external motor

• Spacious open plan living area with built in wet bar with servery window to patio

**Disclaimer:** All information contained therein is gathered from relevant third parties sources. We cannot guarantee or give any warranty about the information provided. Interested parties must rely solely on their own enquiries.