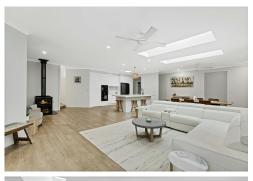

• Spacious open plan living area with built in wet bar with servery window to patio

**Disclaimer:** All information contained therein is gathered from relevant third parties sources. We cannot guarantee or give any warranty about the information provided. Interested parties must rely solely on their own enquiries.

For Sale Offers over \$1,850,000

View ljhooker.com.au/H9HZZ

Contact

Jodi Price 0412 278 658 jodi.price@ljhookermmc.com.au

LJ Hooker Mooloolaba | Mountain Creek (07) 5477 7600

- \* Fireplace to living area
- · Features high ceilings throughout and sky lights to living area
- Separate air conditioned media room
- Renovated stylish main bathroom
- Entertaining deck off living area plus gorgeous magnesium inground pool with additional poolside gazebo entertaining area
- · Split system air conditioning to main bedroom, media room and living area
- 8kw Solar electricity system
- Gas Hot Water
- · New security mesh screens to windows and sliding doors
- New front fence ( to be rendered) with electrical provision for future electric gate
- Quiet cul-de-sac location
- Triple lock up garage plus side access and additional off street parking