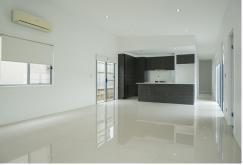

### What we love:

- · Large open plan living area with high ceilings and split system air conditioning
- \* Light and airy home with lots of sliding doors and windows to capture lovely breezes
- Gorgeous kitchen with gas cooktop, loads of cupboards and stone benches, dishwasher and plumbing for fridge

- \* 3 good size bedrooms, main features spacious ensuite and walk in robe
- \* Built in study nook
- Finished throughout in modern earthy tones, complimented by the oversize gloss floor tiles and high ceilings, the family room opens out to the no maintenance courtyard.
- \* Opportunities to add your own touches for capital growth
- \* Heat pump hot water system
- Currently tenanted until March 2024