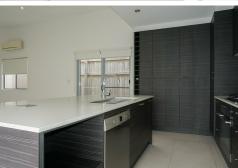

### What we love:

- · Large open plan living area with high ceilings and split system air conditioning
- \* Light and airy home with lots of sliding doors and windows to capture lovely breezes
- Gorgeous kitchen with gas cooktop, loads of cupboards and stone benches, dishwasher and plumbing for fridge