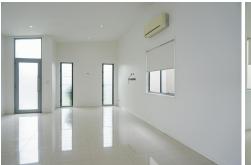

### What we love:

- · Large open plan living area with high ceilings and split system air conditioning
- \* Light and airy home with lots of sliding doors and windows to capture lovely breezes
- Gorgeous kitchen with gas cooktop, loads of cupboards and stone benches, dishwasher and plumbing for fridge

- \* 3 good size bedrooms, main features spacious ensuite and walk in robe
- \* Built in study nook
- Finished throughout in modern earthy tones, complimented by the oversize gloss floor tiles and high ceilings, the family room opens out to the no maintenance courtyard.
- \* Opportunities to add your own touches for capital growth
- \* Heat pump hot water system
- Currently tenanted until March 2024