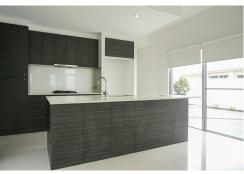

### What we love:

- · Large open plan living area with high ceilings and split system air conditioning
- \* Light and airy home with lots of sliding doors and windows to capture lovely breezes
- Gorgeous kitchen with gas cooktop, loads of cupboards and stone benches, dishwasher and plumbing for fridge