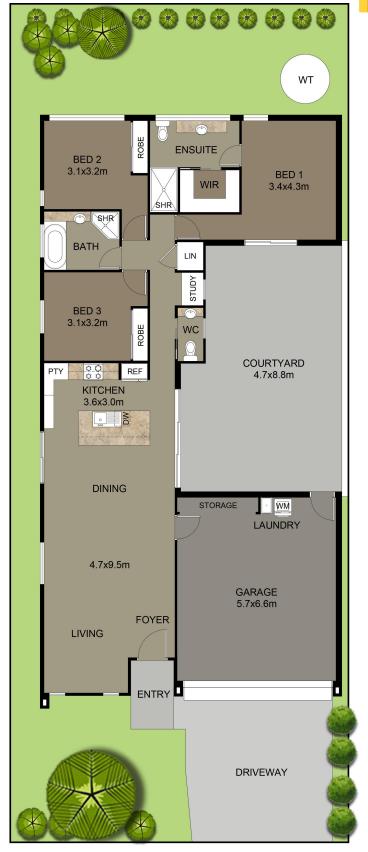

\*\*\*\*\*\* Floor plan to follow \*\*\*\*\*\*

LJ Hooker

FLOOR AREAS

RESIDENCE: 174.8 m<sup>2</sup> ENTRY:  $3.8 \ m^2$ COURTYARD: 47.1 m<sup>2</sup> TOTAL: 225.7 m<sup>2</sup>

This floor plan including furniture, fixture measurements and dimensions are approximate and for illustrative purposes only. BoxBrownie.com gives no guarantee, warranty or representation as to the accuracy and layout. All enquiries must be directed to the agent, vendor or party representing this floor plan.

# 11 Parrot Place Mountain Creek Hooker

LJ Hooker Mooloolaba | Mountain Creek

FLOOR PLAN ON SITE PLAN

LJ Hooker Mooloolaba | Mountain Creek