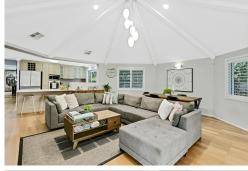

#### What we love:

- \* Open plan living area with feature high ceilings opens out to entertaining area
- \* Separate media room with courtyard outlook
- \* Huge kitchen with loads of storage looks out to entertaining area and pool
- \* Separate office area
- \* Spacious main bedroom located away from other 3 bedrooms
- \* Extra large ensuite with spa, separate toilet and large shower
- \* Large walk in dressing room to main bedroom
- \* 3 good size guest bedrooms located away from main bedroom