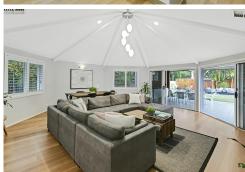

#### What we love:

- \* Open plan living area with feature high ceilings opens out to entertaining area
- \* Separate media room with courtyard outlook
- \* Huge kitchen with loads of storage looks out to entertaining area and pool
- \* Separate office area
- \* Spacious main bedroom located away from other 3 bedrooms
- \* Extra large ensuite with spa, separate toilet and large shower
- \* Large walk in dressing room to main bedroom
- \* 3 good size guest bedrooms located away from main bedroom