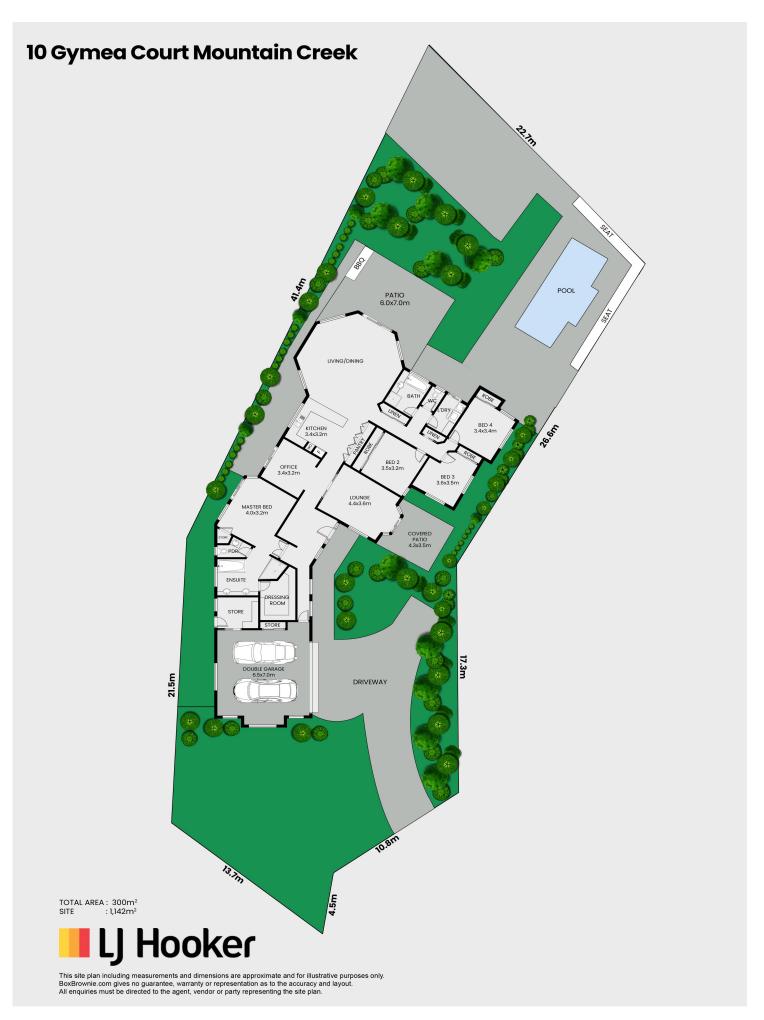

# Mountain Creek, 10 Gymea Court

Family living on a 1142 sqm block backing onto reserve!

Welcome to 10 Gymea Court Mountain Creek - located in a quiet cul de sac, backing onto nature reserve, providing a lush green leafy outlook and privacy assured with security sliding gate to driveway and ample additional off street parking available.

## **More About this Property**

| Property ID   | JXHZZ                                                                                                                                                   |
|---------------|---------------------------------------------------------------------------------------------------------------------------------------------------------|
| Property Type | House                                                                                                                                                   |
| Land Area     | 1142 m2                                                                                                                                                 |
| Including     | Study Air Conditioning Toilets (2) Pool Courtyard Dishwasher Outdoor Entertaining Built-in-Robes Secure Parking Fully Fenced Remote Garage Solar Panels |