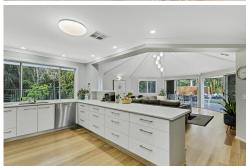

#### What we love:

- \* Open plan living area with feature high ceilings opens out to entertaining area
- \* Separate media room with courtyard outlook
- \* Huge kitchen with loads of storage looks out to entertaining area and pool
- \* Separate office area
- \* Spacious main bedroom located away from other 3 bedrooms
- \* Extra large ensuite with spa, separate toilet and large shower
- \* Large walk in dressing room to main bedroom
- \* 3 good size guest bedrooms located away from main bedroom