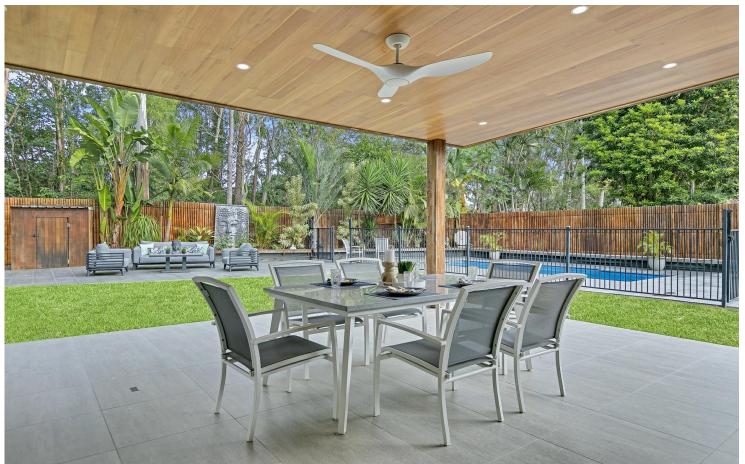

#### What we love:

- \* Open plan living area with feature high ceilings opens out to entertaining area
- \* Separate media room with courtyard outlook
- \* Huge kitchen with loads of storage looks out to entertaining area and pool
- \* Separate office area
- \* Spacious main bedroom located away from other 3 bedrooms
- \* Extra large ensuite with spa, separate toilet and large shower
- \* Large walk in dressing room to main bedroom
- \* 3 good size guest bedrooms located away from main bedroom

jodi.price@ljhookermmc.com.au

LJ Hooker Mooloolaba | Mountain Creek (07) 5477 7600

- \* Large outdoor entertaining area with timber lined ceiling and built in outdoor kitchen with wine fridge and BBQ
- \* Extra large Inground swimming pool
- \* Plantation shutters feature throughout the home
- \* Ducted air-conditioning throughout
- \* Ducted vacuum system throughout
- \* Extra large double garage with additional storeroom
- \* Plenty of secure off street parking beside driveway with room for boat, trailer or caravan behind electric security gate
- \* Solar electricity