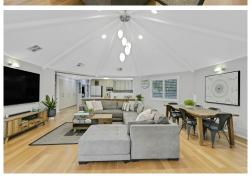

#### What we love:

- \* Open plan living area with feature high ceilings opens out to entertaining area
- \* Separate media room with courtyard outlook
- \* Huge kitchen with loads of storage looks out to entertaining area and pool
- \* Separate office area
- \* Spacious main bedroom located away from other 3 bedrooms
- \* Extra large ensuite with spa, separate toilet and large shower
- \* Large walk in dressing room to main bedroom
- \* 3 good size guest bedrooms located away from main bedroom