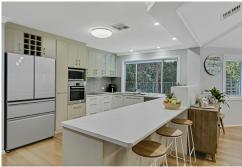

#### What we love:

- \* Open plan living area with feature high ceilings opens out to entertaining area
- \* Separate media room with courtyard outlook
- \* Huge kitchen with loads of storage looks out to entertaining area and pool
- \* Separate office area
- \* Spacious main bedroom located away from other 3 bedrooms
- \* Extra large ensuite with spa, separate toilet and large shower
- \* Large walk in dressing room to main bedroom
- \* 3 good size guest bedrooms located away from main bedroom