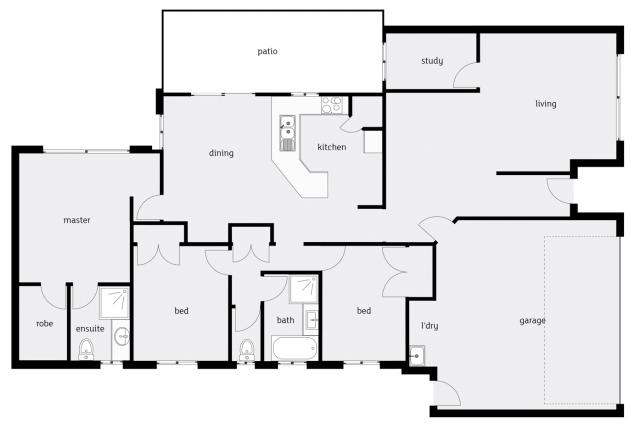

The thoughtful floor plan makes it an ideal choice for families, featuring two separate living areas, an updated central kitchen, and a spacious undercover patio.

#### Key Features:

- Master bedroom is complete with ensuite and walk-in robe
- Two additional generously sized bedrooms with built-in wardrobes
- Main bathroom with a separate shower and bathtub
- Office or potential 4th bedroom/children's playroom
- Outdoor tiled patio, perfect for entertaining or unwinding

#### LJ Hooker Cairns Edge Hill (07) 4053 9999

81 - 83 Woodward Street, EDGE HILL QLD 4870 cairnsedgehill.ljhooker.com.au | cairnsedgehill@ljheh.com.au

Whilst LJ Hooker Edge Hill has made every effort to ensure the accuracy of the floorplan contained here, measurements are approximate and no responsibility is taken for any error, omission or mis-statement. This plan is for illustration purposes only.