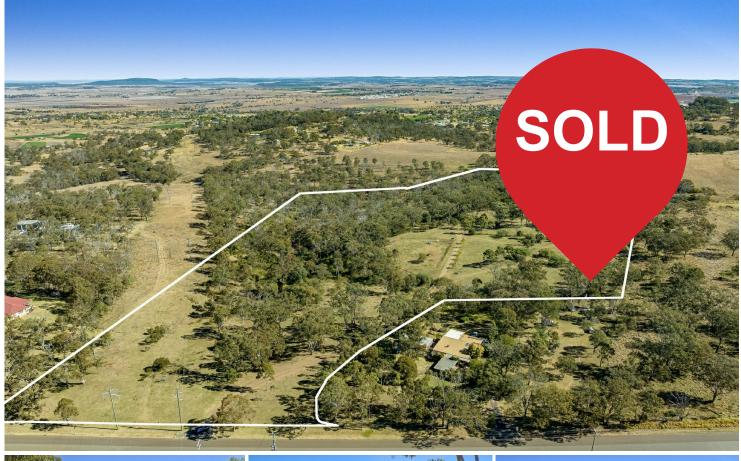

## Mount Rascal, 266 Mount Rascal Road Magnificent 37.5 Acre Lifestyle Property

Experience the epitome of rural living with this exceptional lifestyle property located at 266 Mount Rascal Road, Mount Rascal. Situated on an expansive 37.5-acre block, this magnificent property offers a serene and picturesque setting, complemented by a solid brick 3-bedroom, 2-bathroom home. With its breathtaking views, abundant land, and comfortable residence, this property presents a rare opportunity for those seeking an idyllic country lifestyle.

Breathtaking Views: Revel in the breathtaking panoramic views that stretch across the countryside. The property's elevated position ensures uninterrupted vistas, allowing you to appreciate the beauty of nature from the comfort of your own home.

Potential for Hobby Farming: With 37.5 acres of land, this property presents exciting opportunities for hobby farming, livestock grazing, or equestrian pursuits. The vast acreage allows for flexibility and the chance to create your own rural paradise.

Future Potential: With the large land size and favourable location, this property holds potential for future development or subdivision opportunities, subject to relevant approvals. Unlock the possibilities and capitalize on the long-term value of this remarkable property.