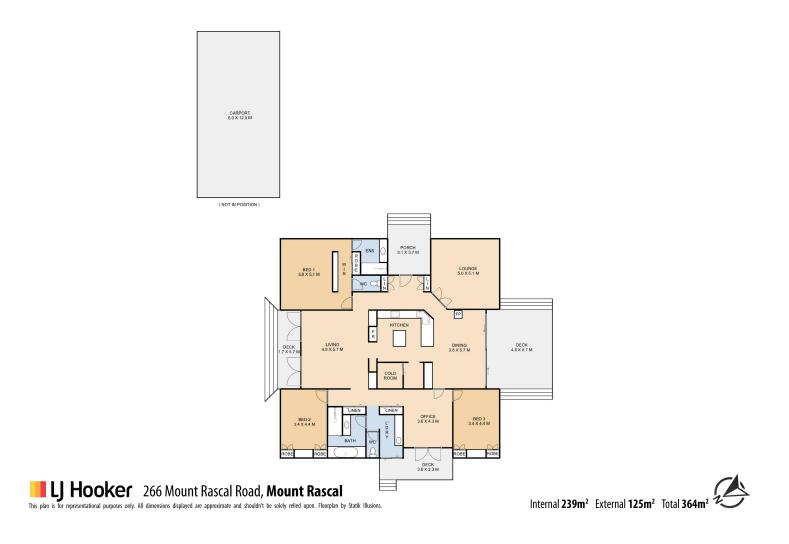

## More About this Property

| Property ID   | 1WEZF4W      |
|---------------|--------------|
| Property Type | House        |
| Land Area     | 15.2 hectare |

Ben Barrowclift 0401 369 201 Residential Sales Executive | bbarrowclift@ljht.com.au