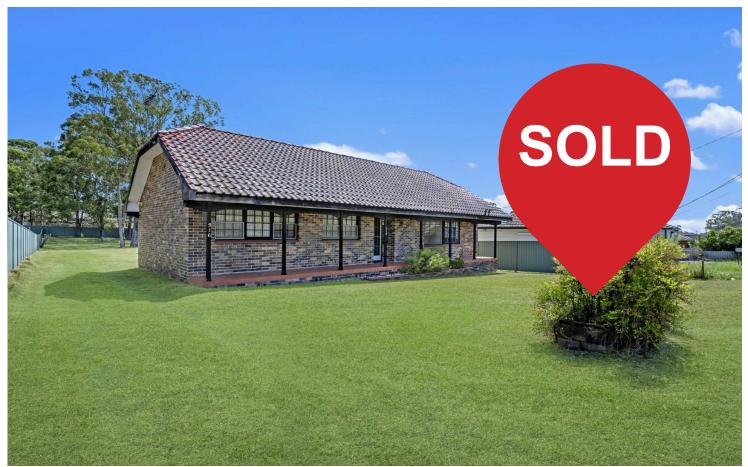

# Mount Pritchard, 316 Elizabeth Drive

Huge Parcel Of Land In Prime Location 1,929sqm with 20m Frontage Offered.

This property includes a well-maintained original three-bedroom home featuring a spacious lounge room, kitchen with dining area, workshop, and a double garage.

This prime piece of real estate offers a variety of residential or business development opportunities (STCA).

- + Just 5 minutes to Liverpool Shopping Centre
- + 15 minutes to the new Badgerys Creek Airport
- + Zoned R2 Low Density Residential
- + Close proximity to schools, bus stops, local shops, parks, and more
- + Only 5 minutes by car to the rapidly growing commercial hub of Cabramatta Shopping Centre

Auction 22/03/2025 at 12PM