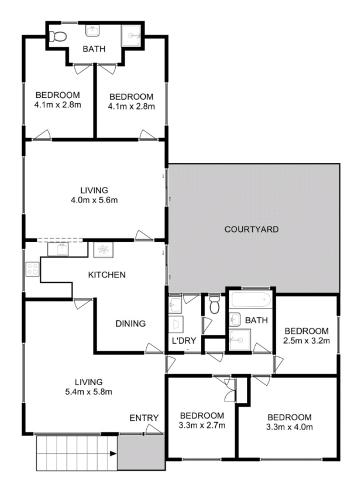

All measurements are internal and approximate. This plan is a sketch for illustration, not valuation. Produced by Open2view.com for LJ Hooker.

Approx. house area: 152 sqm

LJ Hooker Pinnacle Property (03) 6272 8177