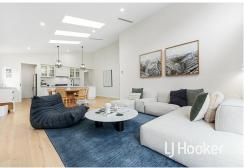

- Large hostess kitchen complete with breakfast bar, stone bench tops, top quality appliances and Butler's Pantry with an extra sink and direct access to the garage
- Huge Family/Dining area with cathedral ceilings overlooking an outdoor undercover decked entertainment area
- A second living area and ample living space for the growing family
- A luxurious gas log fire in the Family room for the cooler months
- Ducted Heating and Cooling for year round comfort