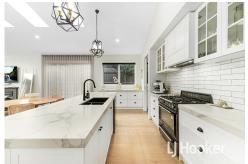

- Large hostess kitchen complete with breakfast bar, stone bench tops, top quality appliances and Butler's Pantry with an extra sink and direct access to the garage
- Huge Family/Dining area with cathedral ceilings overlooking an outdoor undercover decked entertainment area
- A second living area and ample living space for the growing family
- A luxurious gas log fire in the Family room for the cooler months
- Ducted Heating and Cooling for year round comfort