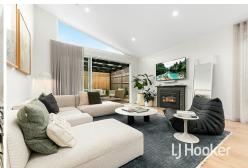

- Large hostess kitchen complete with breakfast bar, stone bench tops, top quality appliances and Butler's Pantry with an extra sink and direct access to the garage
- Huge Family/Dining area with cathedral ceilings overlooking an outdoor undercover decked entertainment area
- A second living area and ample living space for the growing family
- A luxurious gas log fire in the Family room for the cooler months
- Ducted Heating and Cooling for year round comfort