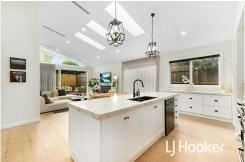

- Large hostess kitchen complete with breakfast bar, stone bench tops, top quality appliances and Butler's Pantry with an extra sink and direct access to the garage
- Huge Family/Dining area with cathedral ceilings overlooking an outdoor undercover decked entertainment area
- A second living area and ample living space for the growing family
- A luxurious gas log fire in the Family room for the cooler months
- Ducted Heating and Cooling for year round comfort