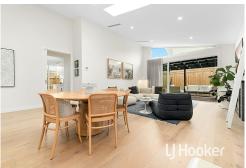

- Large hostess kitchen complete with breakfast bar, stone bench tops, top quality appliances and Butler's Pantry with an extra sink and direct access to the garage
- Huge Family/Dining area with cathedral ceilings overlooking an outdoor undercover decked entertainment area
- A second living area and ample living space for the growing family
- A luxurious gas log fire in the Family room for the cooler months
- Ducted Heating and Cooling for year round comfort