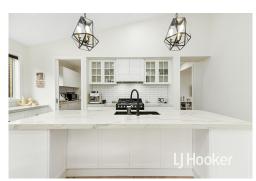

- Large hostess kitchen complete with breakfast bar, stone bench tops, top quality appliances and Butler's Pantry with an extra sink and direct access to the garage
- Huge Family/Dining area with cathedral ceilings overlooking an outdoor undercover decked entertainment area
- A second living area and ample living space for the growing family
- A luxurious gas log fire in the Family room for the cooler months
- Ducted Heating and Cooling for year round comfort