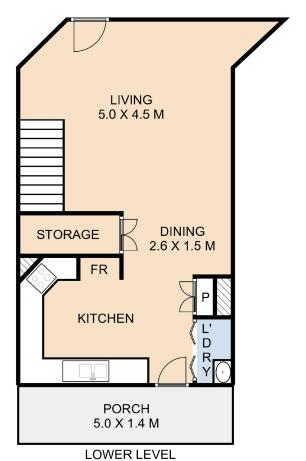

#### Contact

**Ben Barrowclift** 0401 369 201 bbarrowclift@ljht.com.au

La'Rae Riley-Rockemer 0499 805 266 Iriley-rockemer@ljht.com.au

LJ Hooker Toowoomba (07) 4688 2222

- \*2 great sized bedrooms
- \*Large open plan lounge & dining room
- \*Neat kitchen with electric appliances including oven & cooktop
- \*Sizable bathroom with walk in shower
- \* Laundry
- \* 2 Car accommodation
- \*Previously rented for \$360.00 per week

## **More About this Property**

| Property ID   | 1Y9QF4W |
|---------------|---------|
| Property Type | Unit    |
| House Size    | 92 m²   |

### LJ Hooker Toowoomba (07) 4688 2222

Level 1, 677-683 Ruthven Street, TOOWOOMBA QLD 4350 toowoomba.ljhooker.com.au | toowoomba@ljht.com.au

LJ Hooker 30/2 Benjamin Street, Mount Lofty

This plan is for representational purposes only. All dimensions displayed are approximate and shouldn't be solely relied upon.

Do not edit, reproduce, copy, modify, crop or in any way exploit copyright to Statik Illusions. More info: statikillusions.com/usage-rights/

Internal 83m<sup>2</sup> External 13m<sup>2</sup> Total 96m<sup>2</sup>