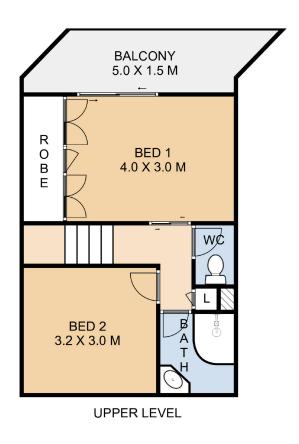

#### Contact

**Ben Barrowclift** 0401 369 201 bbarrowclift@ljht.com.au

La'Rae Riley-Rockemer 0499 805 266 Iriley-rockemer@ljht.com.au

LJ Hooker Toowoomba (07) 4688 2222

- \*2 great sized bedrooms
- \*Large open plan lounge & dining room
- \*Neat kitchen with electric appliances including oven & cooktop
- \*Sizable bathroom with walk in shower
- \* Laundry
- \* 2 Car accommodation
- \*Previously rented for \$360.00 per week

## **More About this Property**

| Property ID   | 1Y9QF4W |
|---------------|---------|
| Property Type | Unit    |
| House Size    | 92 m²   |

### LJ Hooker Toowoomba (07) 4688 2222

Level 1, 677-683 Ruthven Street, TOOWOOMBA QLD 4350 toowoomba.ljhooker.com.au | toowoomba@ljht.com.au

LJ Hooker 30/2 Benjamin Street, Mount Lofty

This plan is for representational purposes only. All dimensions displayed are approximate and shouldn't be solely relied upon.

Do not edit, reproduce, copy, modify, crop or in any way exploit copyright to Statik Illusions. More info: statikillusions.com/usage-rights/

Internal 83m<sup>2</sup> External 13m<sup>2</sup> Total 96m<sup>2</sup>