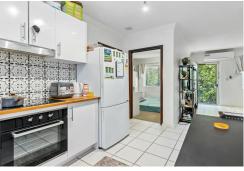

Tucked away in a secure complex, the home features a light-filled open-plan living and dining area with a sleek recently renovated kitchen with quality appliances. The bedrooms are well-sized with built-in storage to the main bedroom, and the bathroom is fresh and functional.

#### Features include:

- Renovated kitchen with quality appliances
- Open floor plan
- Comfortable bedrooms
- Well-appointed and recently updated bathroom & combined laundry
- Split-system air-conditioning
- Well-maintained complex with leafy gardens
- Single car bay (exclusive use)
- This property is currently rented on a periodic lease in place at a rate of \$350.00 per week