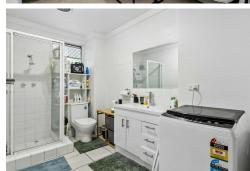

Tucked away in a secure complex, the home features a light-filled open-plan living and dining area with a sleek recently renovated kitchen with quality appliances. The bedrooms are well-sized with built-in storage to the main bedroom, and the bathroom is fresh and functional.

#### Features include:

- Renovated kitchen with quality appliances
- Open floor plan
- Comfortable bedrooms
- Well-appointed and recently updated bathroom & combined laundry
- Split-system air-conditioning
- Well-maintained complex with leafy gardens
- Single car bay (exclusive use)
- This property is currently rented on a periodic lease in place at a rate of \$350.00 per week