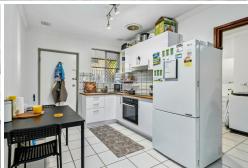

Tucked away in a secure complex, the home features a light-filled open-plan living and dining area with a sleek recently renovated kitchen with quality appliances. The bedrooms are well-sized with built-in storage to the main bedroom, and the bathroom is fresh and functional.

#### Features include:

- Renovated kitchen with quality appliances
- Open floor plan
- Comfortable bedrooms
- Well-appointed and recently updated bathroom & combined laundry
- Split-system air-conditioning
- Well-maintained complex with leafy gardens
- Single car bay (exclusive use)
- This property is currently rented on a periodic lease in place at a rate of \$350.00 per week