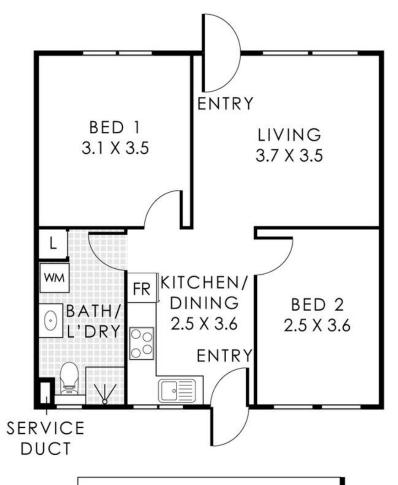

Rates & Dimensions:

Council Rates: \$1,651.80 p.a. Water Rates: \$1,037.40 p.a. Strata Total: \$633.27 p/qtr.

Total Area: 55sqm

Property ID 3ST2FGJ
Property Type Unit

### 22/187 Walcott Street, Mount Lawley

Residence 55m² | Carport 12m²

Total Area 67m²

This Coopings is to illustration purposes con'y to show the layout of the pispon's, whill everly estion for a beam mode to seem the accuracy of this top plant, of researchest, and only with retirections account it and thickness or conditions and seems. Oth Checken will not be hald both or responsible occurs from a with retirection or could all under existing. Oth Checken will not be hald both or responsible force year, an instance, misegenerarization or use of any information shown on the final story plant. Nat to be used for any other purpose.