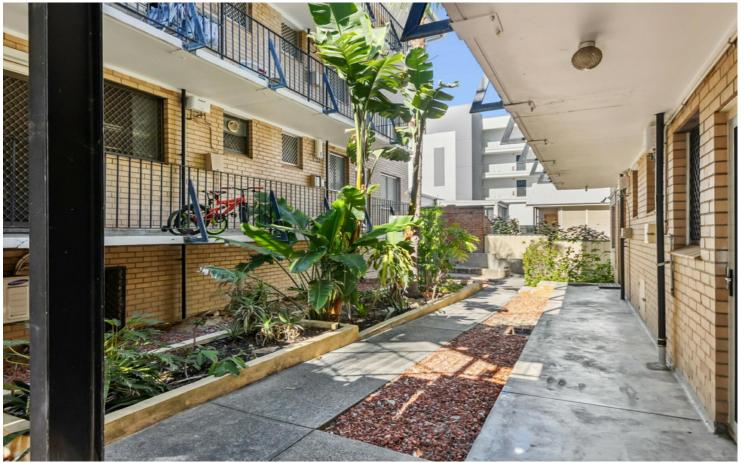

Tucked away in a secure complex, the home features a light-filled open-plan living and dining area with a sleek recently renovated kitchen with quality appliances. The bedrooms are well-sized with built-in storage to the main bedroom, and the bathroom is fresh and functional.

#### Features include:

- Renovated kitchen with quality appliances
- Open floor plan
- Comfortable bedrooms
- Well-appointed and recently updated bathroom & combined laundry
- Split-system air-conditioning
- Well-maintained complex with leafy gardens
- Single car bay (exclusive use)
- This property is currently rented on a periodic lease in place at a rate of \$350.00 per week