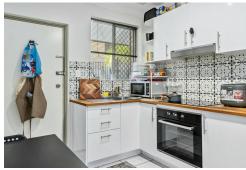

Tucked away in a secure complex, the home features a light-filled open-plan living and dining area with a sleek recently renovated kitchen with quality appliances. The bedrooms are well-sized with built-in storage to the main bedroom, and the bathroom is fresh and functional.

#### Features include:

- Renovated kitchen with quality appliances
- Open floor plan
- Comfortable bedrooms
- Well-appointed and recently updated bathroom & combined laundry
- Split-system air-conditioning
- Well-maintained complex with leafy gardens
- Single car bay (exclusive use)
- This property is currently rented on a periodic lease in place at a rate of \$350.00 per week