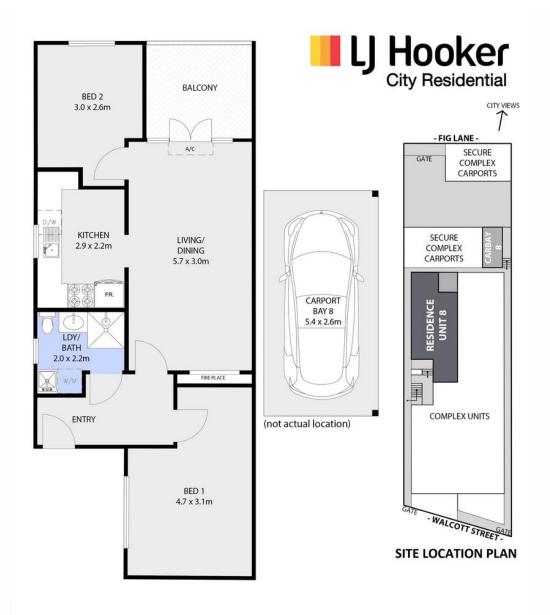

#### Rates & Dimesions:

- Council Rates \$1,544.15 pa
- Water Rates \$873.53 pa
- Strata Levy \$725.00 p/qtr
- Total Area 77sqm
- Internal Area 57sqm
- Balcony 6sqm
- Car Bay 14sqm

Register your interest ASAP!

## **More About this Property**

| Property ID   | 3MA7FGJ              |
|---------------|----------------------|
| Property Type | Apartment            |
| House Size    | 77 m²                |
| Including     | Air Conditioning     |
|               | Fire Place           |
|               | Balcony              |
|               | Outdoor Entertaining |
|               | Secure Parking       |
|               |                      |